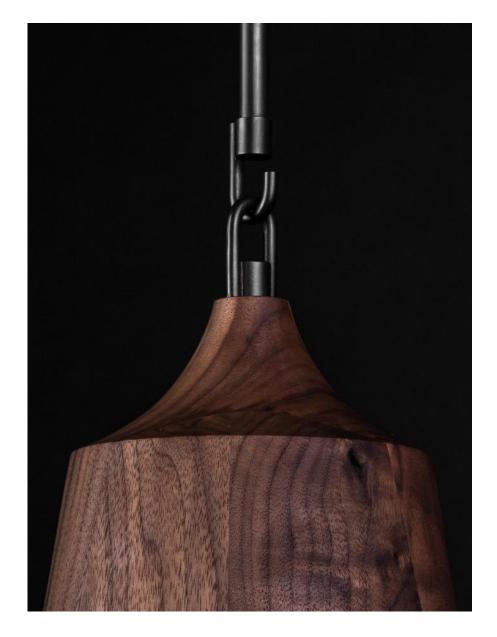

# Paragon Pendant

#### DESCRIPTION

The new Paragon Pendant achieves balance and symmetry in its form. The subtle angles and curves are inspired by 1930's streamlined design in which simple geometric outlines create a sense of flow and motion. Handcrafted from solid American hardwoods. Made in USA