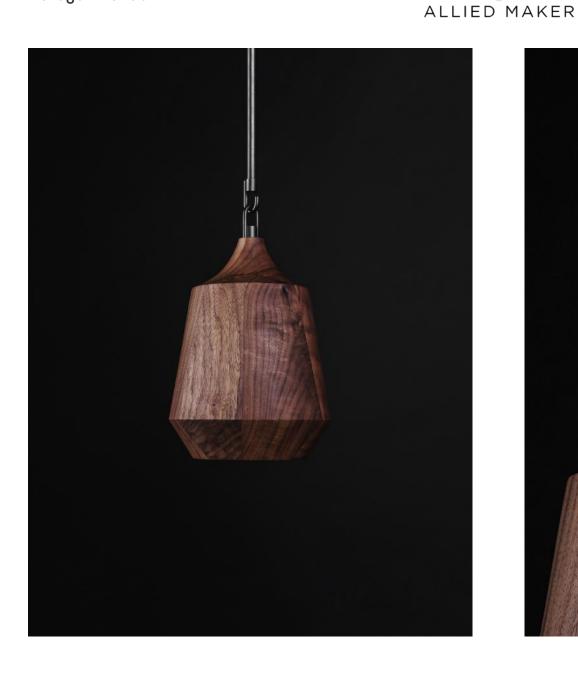

# Paragon Pendant

#### DESCRIPTION

The new Paragon Pendant achieves balance and symmetry in its form. The subtle angles and curves are inspired by 1930's streamlined design in which simple geometric outlines create a sense of flow and motion. Handcrafted from solid American hardwoods. Made in USA