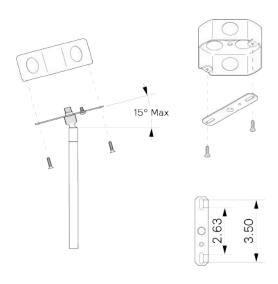

# Paragon Pendant



#### DESCRIPTION

The new Paragon Pendant achieves balance and symmetry in its form. The subtle angles and curves are inspired by 1930's streamlined design in which simple geometric outlines create a sense of flow and motion. Handcrafted from solid American hardwoods. Made in USA

# **MATERIALS**

Brass, Wood

# METAL FINISHES

Available in All Standard Metal Finishes

# WOOD FINISHES

Available in All Standard Wood Finishes

#### MOUNTING HARDWARE DIAGRAM



# MOUNTING WEIGHT Universal 8 |b

#### LAMPING

E26 or E27 Screw Base. Type A Lamps

# **BULB INCLUDED (120V USA)**

Cree 60W Bulb



#### CERTIFICATIONS



CE, Damp Locations, UL and cUL Certified

DIMENSIONAL DRAWING