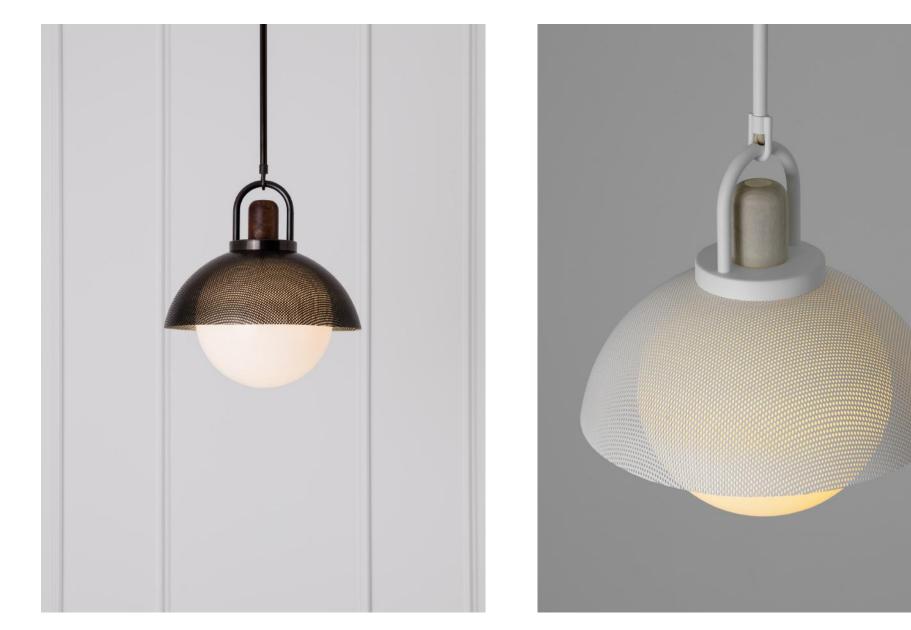

#### DESCRIPTION

This fixture features a 14" handspun brass perforated dome, with hand-blown glass that provides pleasant surface diffusion while also complimenting the light's overall form. The carefully shaped arc of the bent brass, and the handturned wood topper serve both an aesthetic and functional purpose. This pendant hangs from suspension tube that is cut to size. UL Certified.