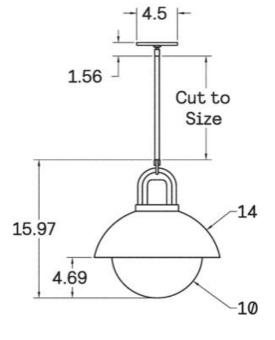

#### DESCRIPTION

This fixture features a 14" handspun brass perforated dome, with hand-blown glass that provides pleasant surface diffusion while also complimenting the light's overall form. The carefully shaped arc of the bent brass, and the handturned wood topper serve both an aesthetic and functional purpose. This pendant hangs from suspension tube that is cut to size. UL Certified.