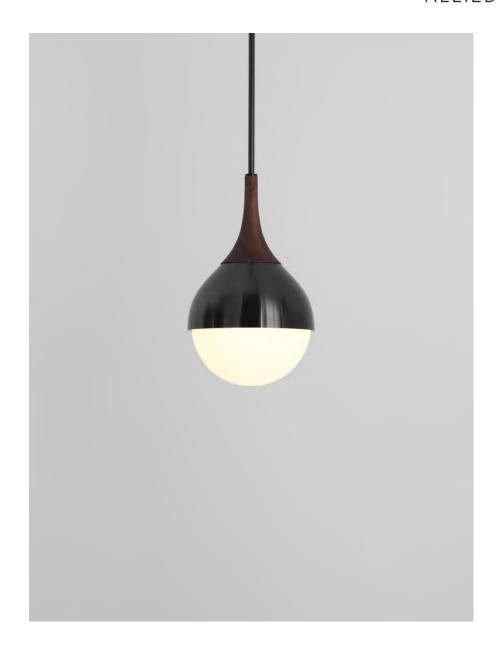

## DESCRIPTION

The Poise Pendant is composed of carefully crafted curves in Turned Wood, Spun Brass, and Blown Glass that come together to form a teardrop shape.

## MATERIALS

Brass, Glass, Wood

## METAL FINISHES

Available in All Standard Metal Finishes

## **GLASS FINISHES**

Clear, Frosted, Matte White, Opal, Smoked

## WOOD FINISHES

Available in All Standard Wood Finishes