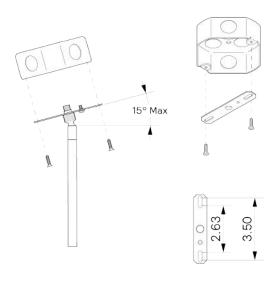

#### MOUNTING HARDWARE DIAGRAM

| MOUNTING  | WEIGHT   |
|-----------|----------|
| Universal | 10.75 lb |