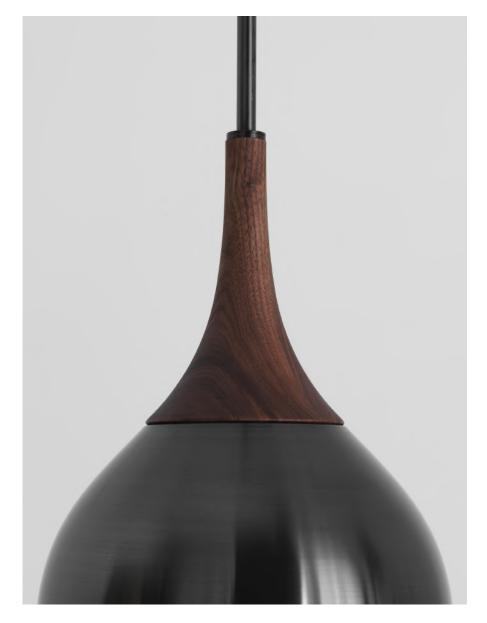

## DESCRIPTION

The Poise Pendant is composed of carefully crafted curves in Turned Wood, Spun Brass, and Blown Glass that come together to form a teardrop shape.

## MATERIALS

Brass, Glass, Wood

## WOOD FINISHES

Available in All Standard Wood Finishes