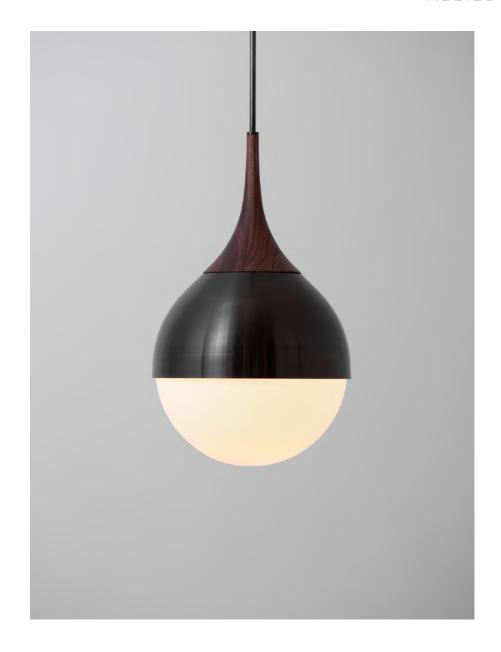

# Poise Pendant 16"

### DESCRIPTION

The Poise Pendant is composed of carefully crafted curves in Turned Wood, Spun Brass, and Blown Glass that come together to form a teardrop shape.

### MATERIALS

Brass, Glass, Wood