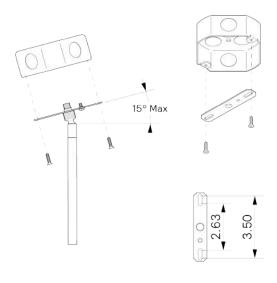

#### MOUNTING HARDWARE DIAGRAM

| MOUNTING  | WEIGHT   |
|-----------|----------|
| Universal | 28.25 lb |