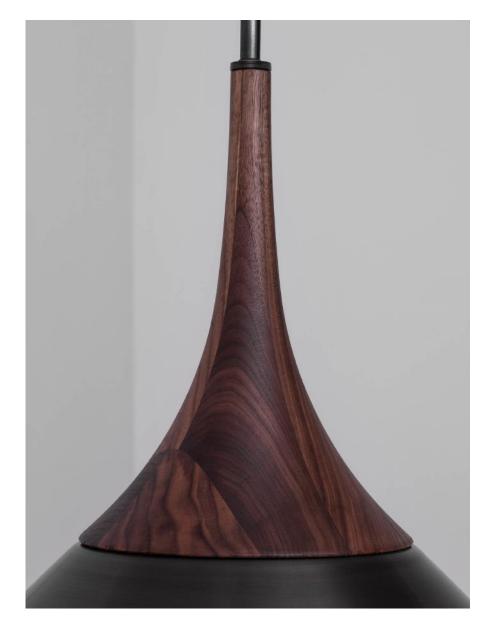

### DESCRIPTION

The Poise Pendant is composed of carefully crafted curves in Turned Wood, Spun Brass, and Blown Glass that come together to form a teardrop shape.

## WOOD FINISHES

Available in All Standard Wood Finishes