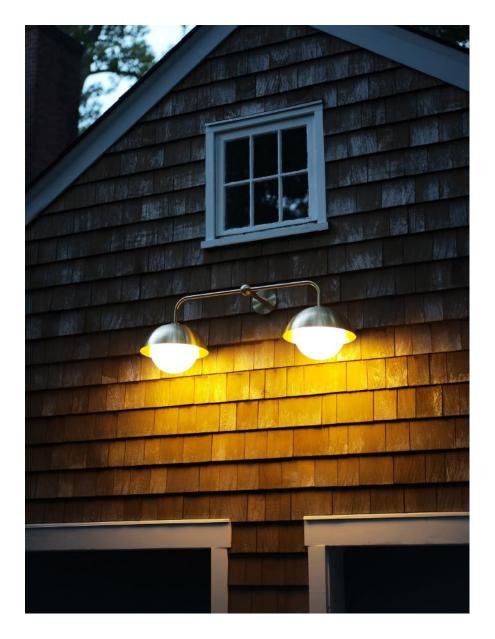

## Prospect Double Sconce 14"

## WAL-070

SALES@ALLIEDMAKER.COM

(212) 334-7333

81 FRANKLIN ST. NYC

### DESCRIPTION

The Prospect Double Sconce was designed with an emphasis on strong joinery and great light output. Two domes are meticulously connected from a single source to spread light over a large area, and it's solid brass construction withstands the outdoor elements and develops a beautiful organic patina with time.