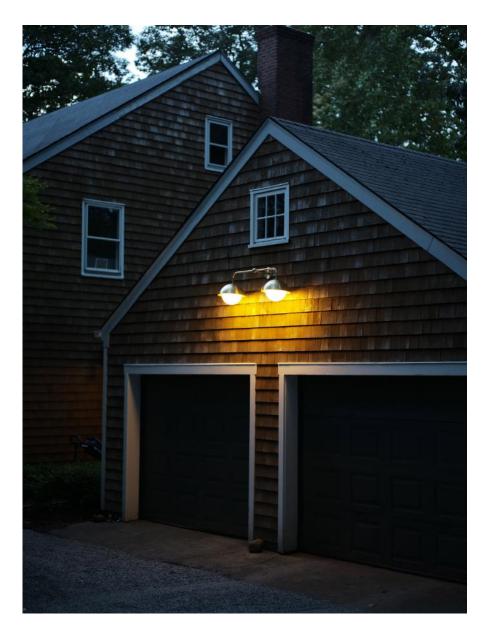

## Prospect Double Sconce 14"

## WAL-070

### DESCRIPTION

The Prospect Double Sconce was designed with an emphasis on strong joinery and great light output. Two domes are meticulously connected from a single source to spread light over a large area, and it's solid brass construction withstands the outdoor elements and develops a beautiful organic patina with time.