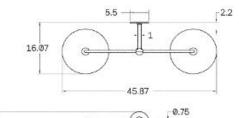

### **GLASS FINISHES**

Clear, Frosted, Matte White, Opal, Smoked

MOUNTING HARDWARE DIAGRAM

# . 50 с. ¥. 2.75

MOUNTING WEIGHT Universal 28.5 lb