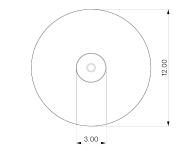

### DESCRIPTION

The Sail collection celebrates the magic of bounce-light. A small yet powerful spotlight is concealed within a cone shade. The spotlight shoots upwards, bouncing off a large brass disc which reflects a beautiful glow of soft light. Its solid-brass swivel allows for full rotation of the reflective disc. A user can adjust the light left, right, forwards, or against the wall at any moment. Sail feels expressive yet straightforward, merging our artisan craftsmanship and quality materials with a fun interactive element to create different lighting moods.

## MATERIALS

Brass

# METAL FINISHES

Available in All Standard Metal Finishes

#### MOUNTING HARDWARE DIAGRAM





MOUNTING WEIGHT
Universal 43.75 |b

### LAMPING

E26 or E27 Screw Base. Type R Lamps

**BULB INCLUDED (120V USA)** 

Cree 14W Bulb

**BULB INCLUDED (240V EU)** 

Philips 5W 240V Bulb

LAMP QUANTITY

1

**BRIGHTNESS** 

1400 Lumens

DIMMING

Universal

#### DIMENSIONAL DRAWING



## CERTIFICATIONS



CE, Damp Locations, UL and cUL Certified



28 rue Jacob 75006 Paris +33 (0)1 43 29 40 05 contact@triodedesign.com www.triodedesign.com