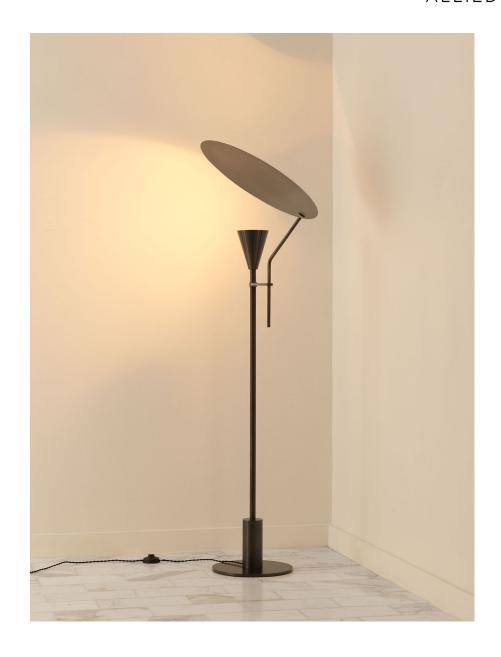

### DESCRIPTION

The Sail collection celebrates the magic of bounce-light. A small yet powerful spotlight is concealed within a cone shade. The spotlight shoots upwards, bouncing off a large brass disc which reflects a beautiful glow of soft light. Its solid-brass swivel allows for full rotation of the reflective disc. A user can adjust the light left, right, forwards, or against the wall at any moment. Sail feels expressive yet straightforward, merging our artisan craftsmanship and quality materials with a fun interactive element to create different lighting moods.