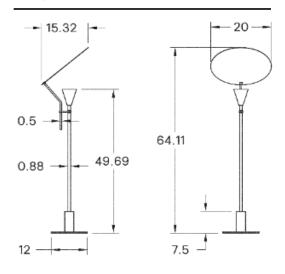

bouncing off a large brass disc which reflects a beautiful glow of soft light. Its solid-brass swivel allows for full rotation of the reflective disc. A user can adjust the light left, right, forwards, or against the wall at any moment. Sail feels expressive yet straightforward, merging our artisan craftsmanship and quality materials with a fun interactive element to create different lighting moods.

## MATERIALS

Brass

# METAL FINISHES

Available in All Standard Metal Finishes

#### MOUNTING HARDWARE DIAGRAM





MOUNTING WEIGHT
Universal 43.75 |b

### LAMPING

E26 or E27 Screw Base. Type R Lamps

**BULB INCLUDED (120V USA)** 

Cree 14W Bulb

**BULB INCLUDED (240V EU)** 

Philips 5W 240V Bulb

LAMP QUANTITY

1

**BRIGHTNESS** 

1400 Lumens

DIMMING

Universal

#### DIMENSIONAL DRAWING



## CERTIFICATIONS



CE, Damp Locations, UL and cUL Certified



28 rue Jacob 75006 Paris +33 (0)1 43 29 40 05 contact@triodedesign.com www.triodedesign.com