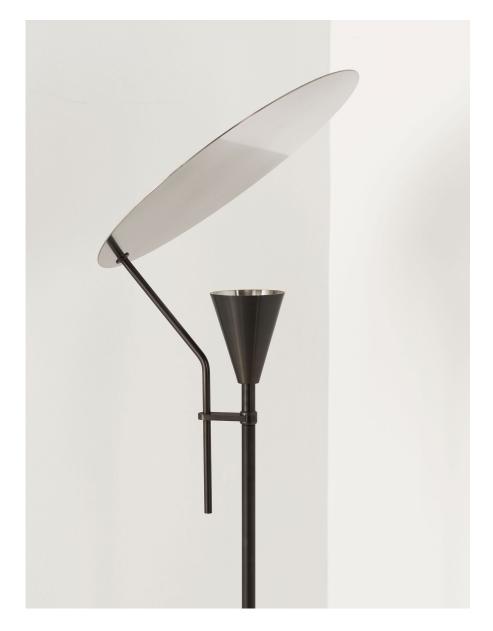

### DESCRIPTION

The Sail collection celebrates the magic of bounce-light. A small yet powerful spotlight is concealed within a cone shade. The spotlight shoots upwards, bouncing off a large brass disc which reflects a beautiful glow of soft light. Its solid-brass swivel allows for full rotation of the reflective disc. A user can adjust the light left, right, forwards, or against the wall at any moment. Sail feels expressive yet straightforward, merging our artisan craftsmanship and quality materials with a fun interactive element to create different lighting moods.