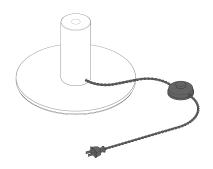

### DESCRIPTION

The Sail collection celebrates the magic of bounce-light. A small yet powerful spotlight is concealed within a cone shade. The spotlight shoots upwards, bouncing off a large brass disc which reflects a beautiful glow of soft light. Its solid-brass swivel allows for full rotation of the reflective disc. A user can adjust the light left, right, forwards, or against the wall at any moment. Sail feels expressive yet straightforward, merging our artisan craftsmanship and quality materials with a fun interactive element to create different lighting moods.

## MATERIALS

Brass

# METAL FINISHES

Available in All Standard Metal Finishes

#### MOUNTING HARDWARE DIAGRAM





MOUNTING WEIGHT
Universal 43.75 |b

### LAMPING

E26 or E27 Screw Base. Type R Lamps

**BULB INCLUDED (120V USA)** 

Cree 14W Bulb

**BULB INCLUDED (240V EU)** 

Philips 5W 240V Bulb

LAMP QUANTITY

1

**BRIGHTNESS** 

1400 Lumens

DIMMING

Universal

#### DIMENSIONAL DRAWING



## CERTIFICATIONS



CE, Damp Locations, UL and cUL Certified



28 rue Jacob 75006 Paris +33 (0)1 43 29 40 05 contact@triodedesign.com www.triodedesign.com