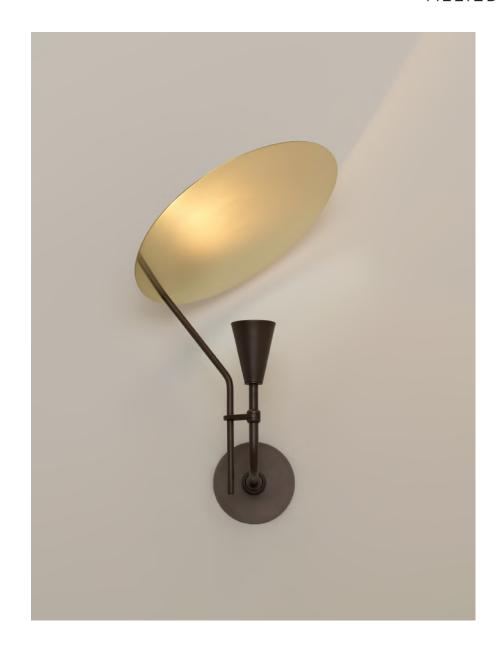

#### DESCRIPTION

The Sail collection celebrates the magic of bounce-light. A small yet powerful spotlight is concealed within a cone shade. The spotlight shoots upwards, bouncing off a 13" diameter brass disc which reflects a beautiful glow of soft light. Its solid-brass swivel allows for full rotation of the reflective disc. At any moment a user can adjust the light left, right, forwards, or against the wall. Sail feels simple yet expressive, merging our artisan craftsmanship and quality materials with a fun interactive element that is quintessential to creating different lighting moods.