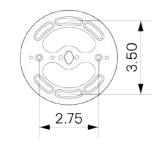

#### DESCRIPTION

The Sail collection celebrates the magic of bounce-light. A small yet powerful spotlight is concealed within a cone shade. The spotlight shoots upwards, bouncing off a 13" diameter brass disc which reflects a beautiful glow of soft light. Its solid-brass swivel allows for full rotation of the reflective disc. At any moment a user can adjust the light left, right, forwards, or against the wall. Sail feels simple yet expressive, merging our artisan craftsmanship and quality materials with a fun interactive element that is quintessential to creating different lighting moods.

## MATERIALS

Brass

# METAL FINISHES

Available in All Standard Metal Finishes

#### MOUNTING HARDWARE DIAGRAM





MOUNTING WEIGHT
Universal 5.5 lb

### LAMPING

GU-10 Bi-Pin Base. Type MR16 Lamps

**BULB INCLUDED (120V USA)** 

Soraa 7.5W GU10 60 Degree Bulb



### CERTIFICATIONS



CE, Damp Locations, UL and cUL Certified

DIMENSIONAL DRAWING