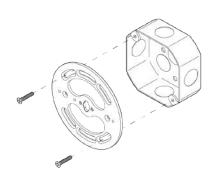

#### DESCRIPTION

The Sail collection celebrates the magic of bounce-light. A small yet powerful spotlight is concealed within a cone shade. The spotlight shoots upwards, bouncing off a 13" diameter brass disc which reflects a beautiful glow of soft light. Its solid-brass swivel allows for full rotation of the reflective disc. At any moment a user can adjust the light left, right, forwards, or against the wall. Sail feels simple yet expressive, merging our artisan craftsmanship and quality materials with a fun interactive element that is quintessential to creating different lighting moods.

## MATERIALS

Brass

# METAL FINISHES

Available in All Standard Metal Finishes

#### MOUNTING HARDWARE DIAGRAM





MOUNTING WEIGHT
Universal 5.5 lb

### LAMPING

GU-10 Bi-Pin Base. Type MR16 Lamps

**BULB INCLUDED (120V USA)** 

Soraa 7.5W GU10 60 Degree Bulb



### CERTIFICATIONS



CE, Damp Locations, UL and cUL Certified

DIMENSIONAL DRAWING