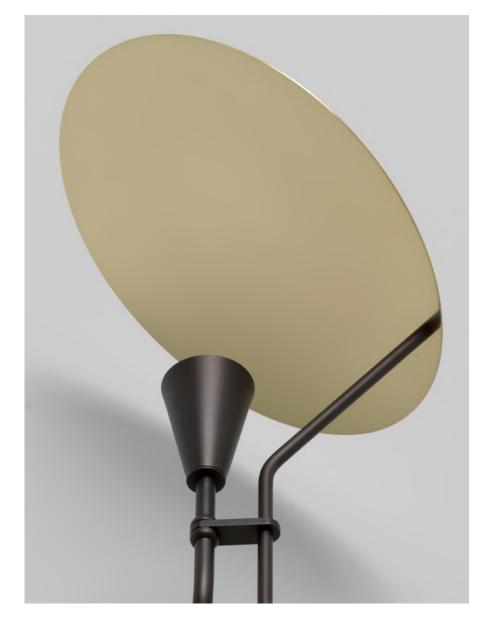

#### DESCRIPTION

The Sail collection celebrates the magic of bounce-light. A small yet powerful spotlight is concealed within a cone shade. The spotlight shoots upwards, bouncing off a 13" diameter brass disc which reflects a beautiful glow of soft light. Its solid-brass swivel allows for full rotation of the reflective disc. At any moment a user can adjust the light left, right, forwards, or against the wall. Sail feels simple yet expressive, merging our artisan craftsmanship and quality materials with a fun interactive element that is quintessential to creating different lighting moods.