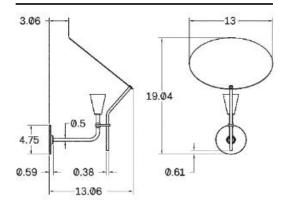

#### DESCRIPTION

The Sail collection celebrates the magic of bounce-light. A small yet powerful spotlight is concealed within a cone shade. The spotlight shoots upwards, bouncing off a 13" diameter brass disc which reflects a beautiful glow of soft light. Its solid-brass swivel allows for full rotation of the reflective disc. At any moment a user can adjust the light left, right, forwards, or against the wall. Sail feels simple yet expressive, merging our artisan craftsmanship and quality materials with a fun interactive element that is quintessential to creating different lighting moods.

### CERTIFICATIONS

CE, Damp Locations, UL and cUL Certified

DIMENSIONAL DRAWING