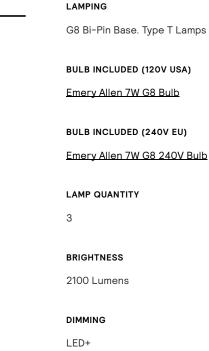

### DESCRIPTION

MATERIALS

Brass, Glass

METAL FINISHES

GLASS FINISHES

Matte White, Opal

Finishes

Available in All Standard Metal