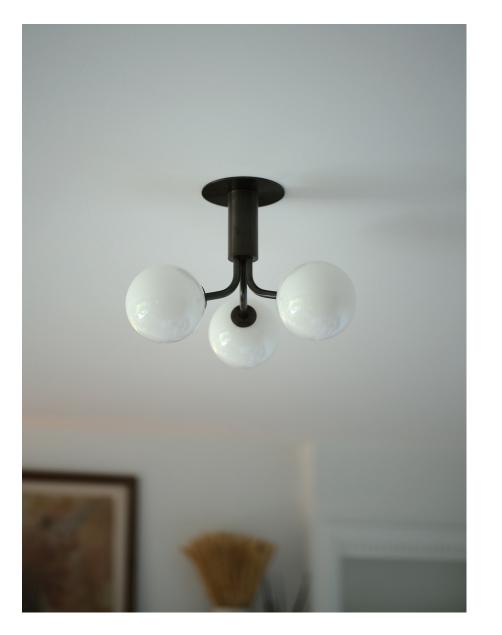

# Tangent 3 Flush Mount

Tangent is composed of multiple linear arms that join into a circular body. This flush mounted fixture is a compact and symmetrical version in the Tangent collection. The handcrafted glass globes complement the geometry of the fixture and provide a bright and pleasant spread of light.