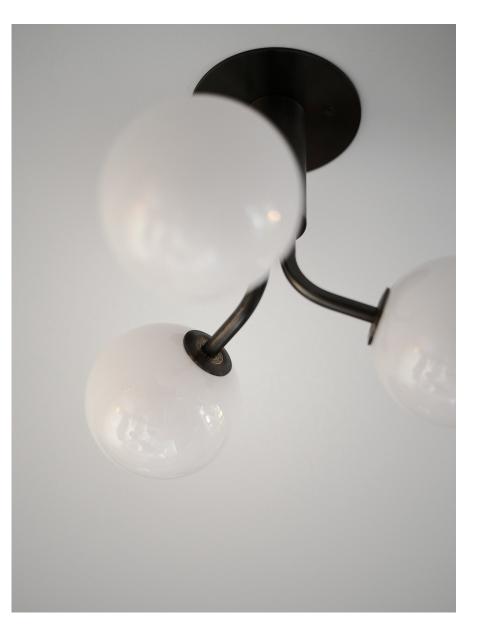

Tangent is composed of multiple linear arms that join into a circular body. This flush mounted fixture is a compact and symmetrical version in the Tangent collection. The handcrafted glass globes complement the geometry of the fixture and provide a bright and pleasant spread of light.