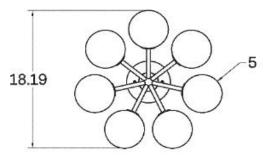

#### MOUNTING HARDWARE DIAGRAM

| MOUNTING  | WEIGHT   |
|-----------|----------|
| Universal | 13.75 lb |