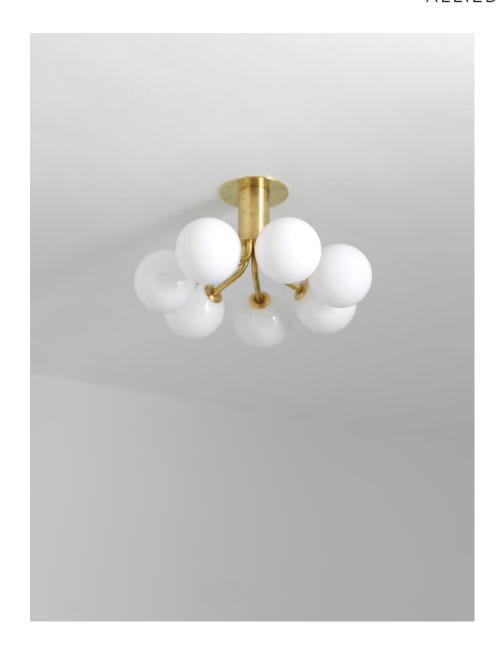

### DESCRIPTION

Tangent is composed of multiple linear arms that join into a circular body. This flush mounted fixture is a compact and symmetrical version in the Tangent collection. The handcrafted glass globes complement the geometry of the fixture and provide a bright and pleasant spread of light.