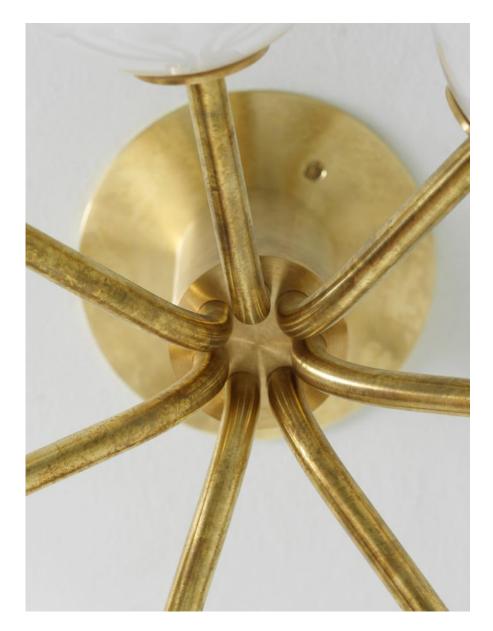

### DESCRIPTION

Tangent is composed of multiple linear arms that join into a circular body. This flush mounted fixture is a compact and symmetrical version in the Tangent collection. The handcrafted glass globes complement the geometry of the fixture and provide a bright and pleasant spread of light.