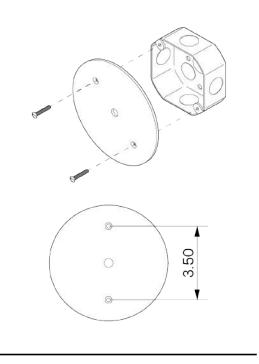

#### MOUNTING HARDWARE DIAGRAM

| MOUNTING  | WEIGHT   |
|-----------|----------|
| Universal | 13.75 lb |