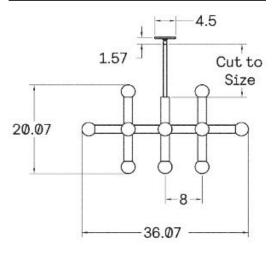

## **GLASS FINISHES**

Alabaster, Matte White, Opal

Available in All Standard Wood Finishes

MOUNTING Universal

1

MOUNTING HARDWARE DIAGRAM

۲. 5° Max 3.70 1.5

WEIGHT