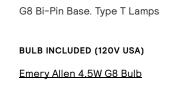

#### DESCRIPTION

Seamlessly joined woodblocks and blown-glass globe come together into a grid to form the Union Chandelier. Time-honored Japanese joinery techniques ensure a tight and long-lasting fit on the woodblocks, and the glass globes provide a bright and well-diffused spread of light.