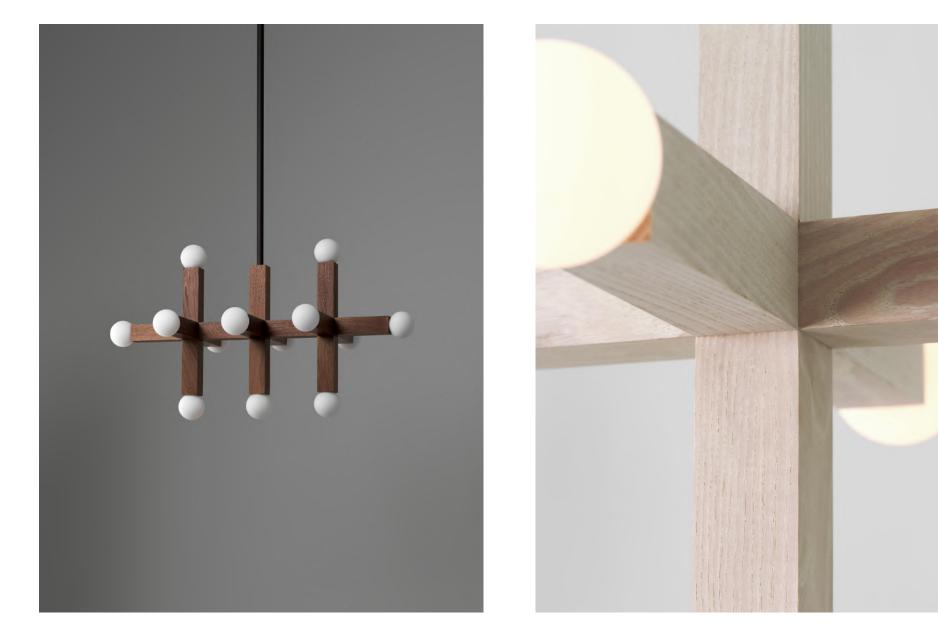

#### DESCRIPTION

Seamlessly joined woodblocks and blown-glass globe come together into a grid to form the Union Chandelier. Time-honored Japanese joinery techniques ensure a tight and long-lasting fit on the woodblocks, and the glass globes provide a bright and well-diffused spread of light.

### MATERIALS

Brass, Glass, Wood

## METAL FINISHES

Available in All Standard Metal Finishes

## **GLASS FINISHES**

Alabaster, Matte White, Opal

Available in All Standard Wood Finishes

MOUNTING Universal

1

MOUNTING HARDWARE DIAGRAM

۲. 5° Max 3.70 1.5

WEIGHT