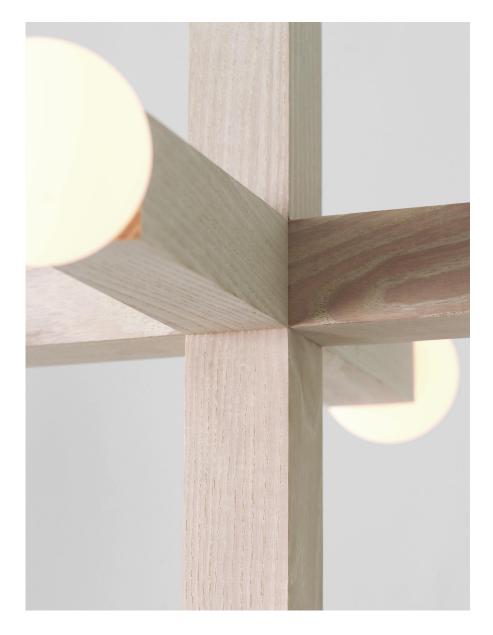

#### DESCRIPTION

A ceiling pendant with seamlessly joined woodblocks and blown-glass globe lights at the ends. Time-honored Japanese joinery techniques ensure a tight and long-lasting fit on the wood body, and the five globes provide a bright and well-diffused spread of light.