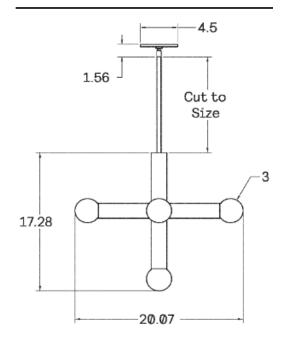

A ceiling pendant with seamlessly joined woodblocks and blown-glass globe lights at the ends. Time-honored Japanese joinery techniques ensure a tight and long-lasting fit on the wood body, and the five globes provide a bright and well-diffused spread of light.

## MATERIALS

Brass, Glass, Wood

## **METAL FINISHES**

Available in All Standard Metal Finishes

# **GLASS FINISHES**

Alabaster, Matte White, Opal

# WOOD FINISHES

Available in All Standard Wood Finishes

#### MOUNTING HARDWARE DIAGRAM



# MOUNTING WEIGHT Universal 9.25 |b

#### LAMPING

G8 Bi-Pin Base. Type T Lamps

**BULB INCLUDED (120V USA)** 

Emery Allen 4.5W G8 Bulb

**BULB INCLUDED (240V EU)** 

Emery Allen 4.5W G8 240V Bulb

LAMP QUANTITY

5

**BRIGHTNESS** 

2250 Lumens

DIMMING

Universal

#### DIMENSIONAL DRAWING



#### CERTIFICATIONS



CE, Damp Locations, UL and cUL Certified