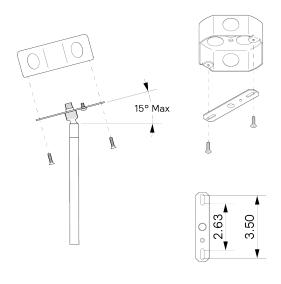

# **Union Pendant**



#### DESCRIPTION

A ceiling pendant with seamlessly joined woodblocks and blown-glass globe lights at the ends. Time-honored Japanese joinery techniques ensure a tight and long-lasting fit on the wood body, and the five globes provide a bright and well-diffused spread of light.

## MATERIALS

Brass, Glass, Wood

## **METAL FINISHES**

Available in All Standard Metal Finishes

# **GLASS FINISHES**

Alabaster, Matte White, Opal

# WOOD FINISHES

Available in All Standard Wood Finishes

#### MOUNTING HARDWARE DIAGRAM



# MOUNTING WEIGHT Universal 9.25 |b

#### LAMPING

G8 Bi-Pin Base. Type T Lamps

**BULB INCLUDED (120V USA)** 

Emery Allen 4.5W G8 Bulb

**BULB INCLUDED (240V EU)** 

Emery Allen 4.5W G8 240V Bulb

LAMP QUANTITY

5

**BRIGHTNESS** 

2250 Lumens

DIMMING

Universal

#### DIMENSIONAL DRAWING



#### CERTIFICATIONS



CE, Damp Locations, UL and cUL Certified