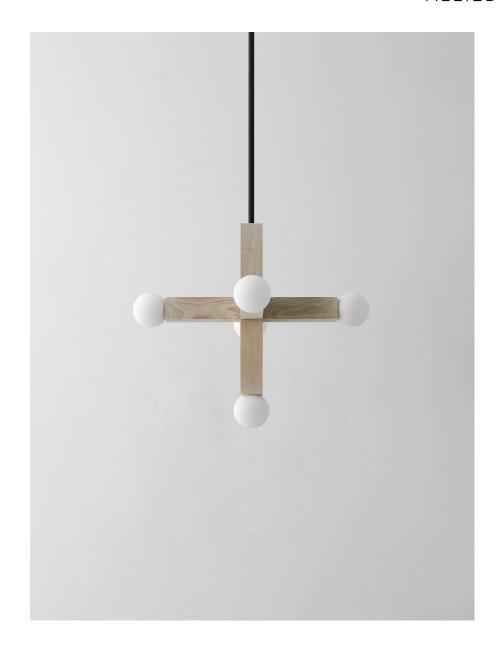

#### DESCRIPTION

A ceiling pendant with seamlessly joined woodblocks and blown-glass globe lights at the ends. Time-honored Japanese joinery techniques ensure a tight and long-lasting fit on the wood body, and the five globes provide a bright and well-diffused spread of light.