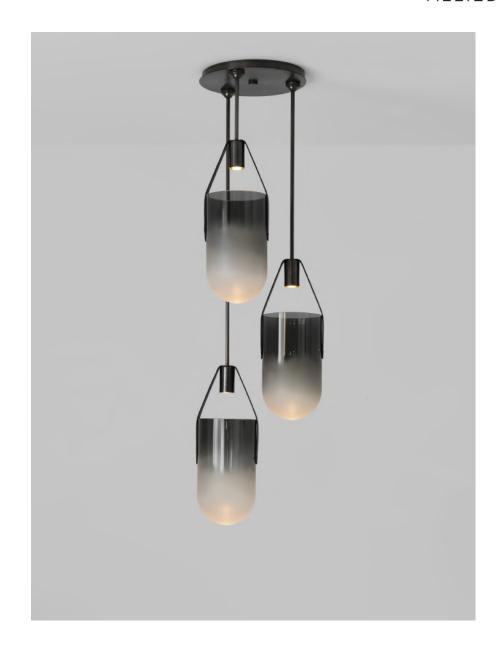

# DESCRIPTION

3 pendants are clustered together in an arrangement of Allied Maker's well pendants. Each pendant features a narrow beam of light that is projected into a hand-blown Glass bell suspended by leather straps and brass hardware. The fixture creates a warm glow inside the glass as well as casting dramatic shadows onto the ceiling.