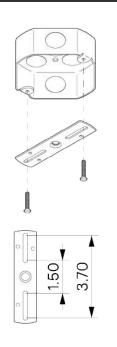

#### MOUNTING HARDWARE DIAGRAM

# MOUNTING

WEIGHT

4" Heavy Duty J-Box Only. 43.25 lb Rated for 150lb