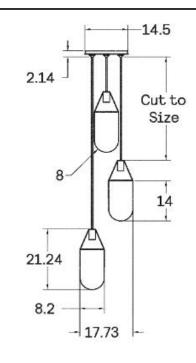

# DESCRIPTION

3 pendants are clustered together in an arrangement of Allied Maker's well pendants. Each pendant features a narrow beam of light that is projected into a hand-blown Glass bell suspended by leather straps and brass hardware. The fixture creates a warm glow inside the glass as well as casting dramatic shadows onto the ceiling.

# MATERIALS

Brass, Glass, Leather

# METAL FINISHES

Available in All Standard Metal Finishes

# **GLASS FINISHES**

Clear to Smoked Gradient, Frosted, Frosted to Smoked Gradient

#### MOUNTING HARDWARE DIAGRAM



# MOUNTING

WEIGHT

4" Heavy Duty J-Box Only. 43.25 lb Rated for 150lb

# DIMENSIONAL DRAWING

# LAMPING

GU-10 Bi-Pin Base. Type MR16 Lamps

**BULB INCLUDED (120V USA)** 

Soraa 7.5W GU10 60 Degree Bulb



# CERTIFICATIONS



CE, Damp Locations, UL and cUL Certified