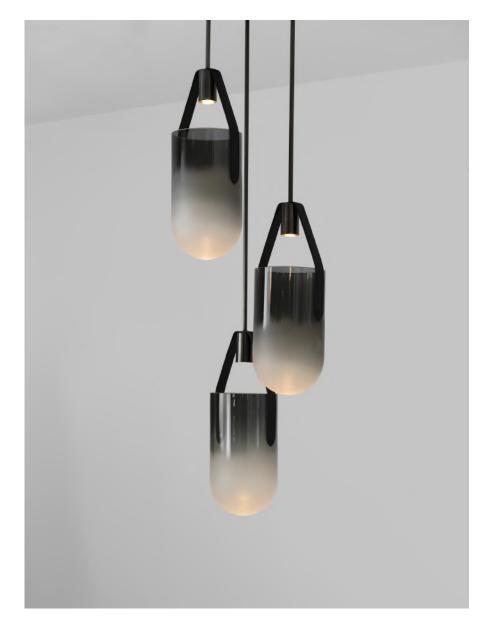

# DESCRIPTION

3 pendants are clustered together in an arrangement of Allied Maker's well pendants. Each pendant features a narrow beam of light that is projected into a hand-blown Glass bell suspended by leather straps and brass hardware. The fixture creates a warm glow inside the glass as well as casting dramatic shadows onto the ceiling.