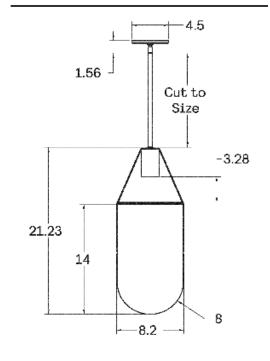

## DESCRIPTION

A spot bulb shoots light into a sandblasted glass dome that is suspended by a leather strap and brass hardware. The fixture creates a warm glow inside the glass as well as casting dramatic shadows onto the ceiling.

## MATERIALS

Brass, Glass, Leather

## **METAL FINISHES**

Available in All Standard Metal Finishes

# **GLASS FINISHES**

Frosted, Frosted to Smoked Gradient, Smoked

#### MOUNTING HARDWARE DIAGRAM



| MOUNTING  | WEIGHT  |
|-----------|---------|
| Universal | 10.5 lb |

## LAMPING

GU-10 Bi-Pin Base. Type MR16 Lamps

**BULB INCLUDED (120V USA)** 

Soraa 7.5W GU10 60 Degree Bulb

**BULB INCLUDED (240V EU)** 

Soraa 7.5W GU10 60 Degree 240V Bulb

LAMP QUANTITY

1

**BRIGHTNESS** 

465 Lumens

DIMMING

Universal

#### DIMENSIONAL DRAWING



## CERTIFICATIONS



CE, Damp Locations, UL and cUL Certified