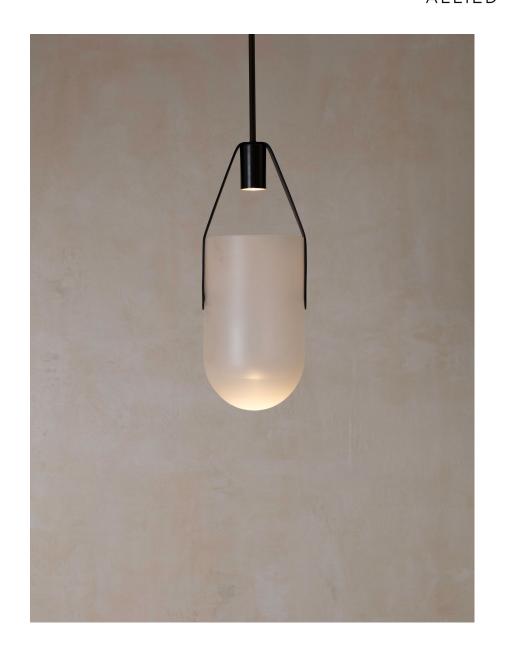

## DESCRIPTION

A spot bulb shoots light into a sandblasted glass dome that is suspended by a leather strap and brass hardware. The fixture creates a warm glow inside the glass as well as casting dramatic shadows onto the ceiling.