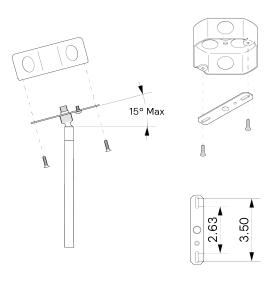

#### MOUNTING HARDWARE DIAGRAM

| MOUNTING  | WEIGHT  |
|-----------|---------|
| Universal | 10.5 lb |