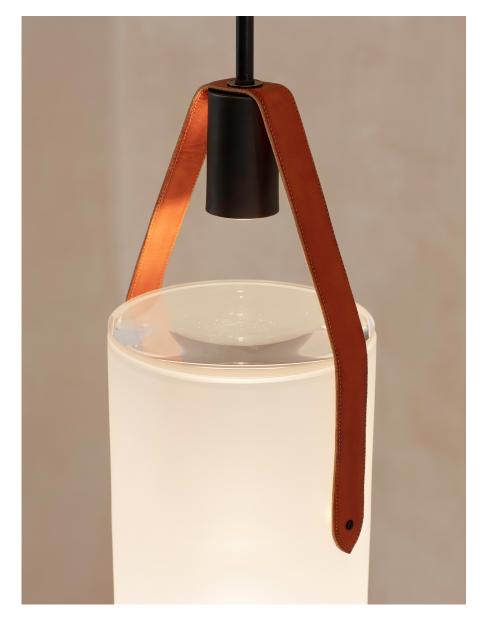

## DESCRIPTION

A spot bulb shoots light into a sandblasted glass dome that is suspended by a leather strap and brass hardware. The fixture creates a warm glow inside the glass as well as casting dramatic shadows onto the ceiling.

## MATERIALS

Brass, Glass, Leather