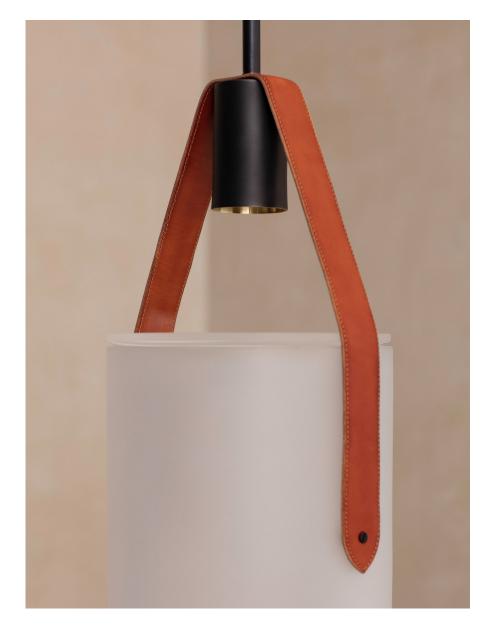

## DESCRIPTION

A spot bulb shoots light into a sandblasted glass dome that is suspended by a leather strap and brass hardware. The fixture creates a warm glow inside the glass as well as casting dramatic shadows onto the ceiling.

## MATERIALS

Brass, Glass, Leather