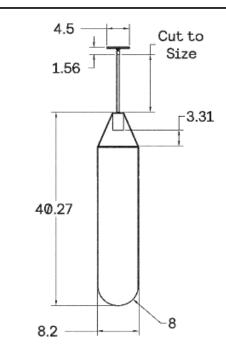

## DESCRIPTION

A spot bulb shoots light into a sandblasted glass dome that is suspended by a leather strap and brass hardware. The fixture creates a warm glow inside the glass as well as casting dramatic shadows onto the ceiling.

## MATERIALS

Brass, Glass, Leather

## **METAL FINISHES**

Available in All Standard Metal Finishes

# **GLASS FINISHES**

Frosted, Frosted to Smoked Gradient, Smoked

#### MOUNTING HARDWARE DIAGRAM



| MOUNTING  | WEIGHT   |
|-----------|----------|
| Universal | 19.75 lb |

## LAMPING

GU-10 Bi-Pin Base. Type MR16 Lamps

**BULB INCLUDED (120V USA)** 

Soraa 7.5W GU10 60 Degree Bulb

**BULB INCLUDED (240V EU)** 

Soraa 7.5W GU10 60 Degree 240V Bulb

LAMP QUANTITY

1

**BRIGHTNESS** 

465 Lumens

DIMMING

Universal

#### DIMENSIONAL DRAWING



## CERTIFICATIONS



CE, Damp Locations, UL and cUL Certified