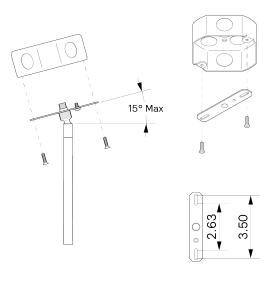

#### MOUNTING HARDWARE DIAGRAM

| MOUNTING  | WEIGHT   |
|-----------|----------|
| Universal | 19.75 lb |