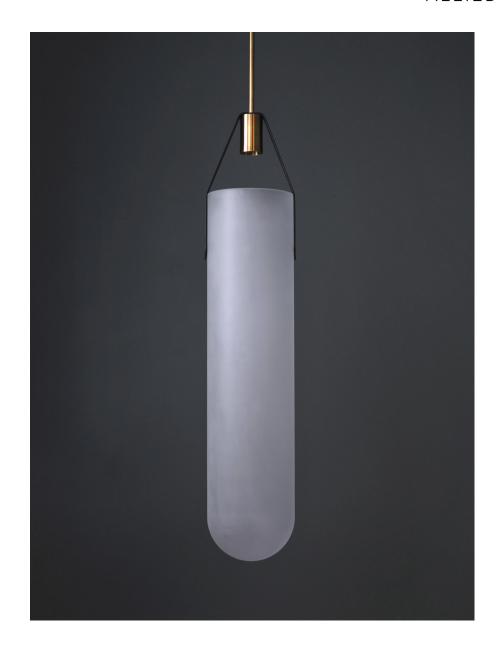

## DESCRIPTION

A spot bulb shoots light into a sandblasted glass dome that is suspended by a leather strap and brass hardware. The fixture creates a warm glow inside the glass as well as casting dramatic shadows onto the ceiling.

## MATERIALS

Brass, Glass, Leather

# **GLASS FINISHES**

Frosted, Frosted to Smoked Gradient, Smoked