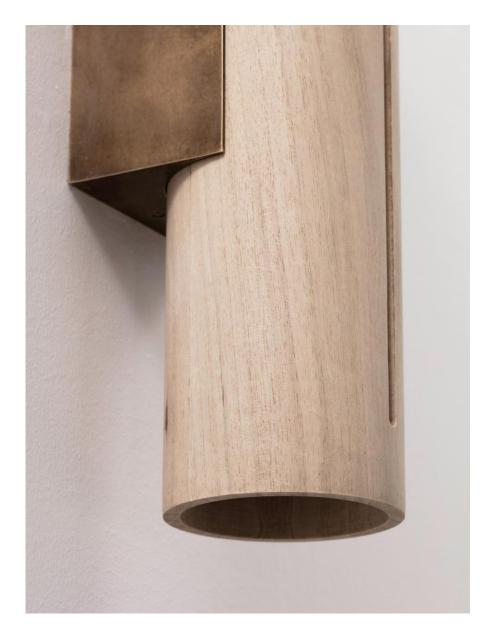

### DESCRIPTION

The Court II is an up-down sconce that delivers 800 lumens of directional light. Linear slots in the tubular shade allows for light to escape from within – bouncing against the wall from the back while revealing a glowing line through the front. Court II is Wet Rated for both indoor and outdoor use.

## MATERIALS

Brass, Glass, Wood