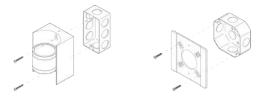

#### MOUNTING HARDWARE DIAGRAM

## MOUNTING

WEIGHT

Single Gang J-Box. Adapters available 6 lb