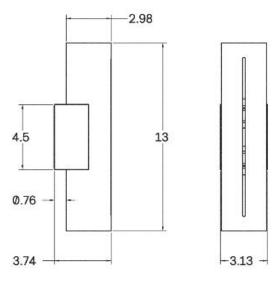

#### DIMENSIONAL DRAWING

### DESCRIPTION

The Court II is an up-down sconce that delivers 800 lumens of directional light. Linear slots in the tubular shade allows for light to escape from within – bouncing against the wall from the back while revealing a glowing line through the front. Court II is Wet Rated for both indoor and outdoor use.