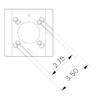

#### MOUNTING HARDWARE DIAGRAM

## MOUNTING

WEIGHT

Single Gang J-Box. Adapters available 6 lb