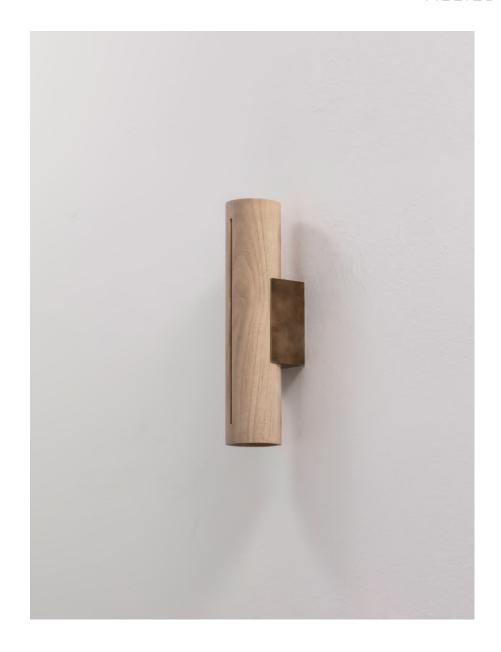

### DESCRIPTION

The Court II is an up-down sconce that delivers 800 lumens of directional light. Linear slots in the tubular shade allows for light to escape from within – bouncing against the wall from the back while revealing a glowing line through the front. Court II is Wet Rated for both indoor and outdoor use.

## MATERIALS

Brass, Glass, Wood