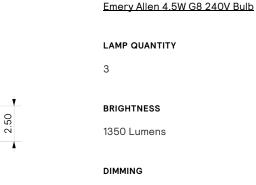

## Wood Cylinder 3

LAMPING

G8 Bi-Pin Base. Type T Lamps

BULB INCLUDED (120V USA)

Emerv Allen 4.5W G8 Bulb

BULB INCLUDED (240V EU)