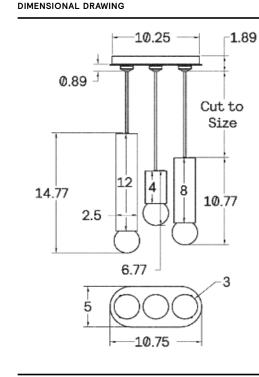

#### DESCRIPTION

The Wood Cylinder collection features high-quality wood turned into a cylinder shape and a mouth-blown glass orb. The cylinders can hang as a small pendants individually or be arranged into dramatic groups.