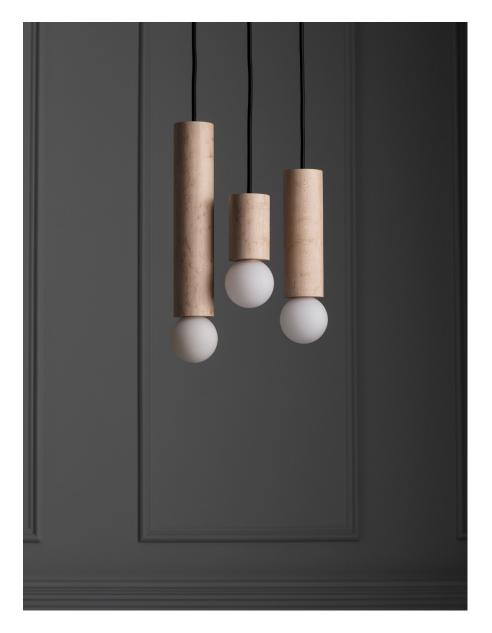

#### DESCRIPTION

The Wood Cylinder collection features high-quality wood turned into a cylinder shape and a mouth-blown glass orb. The cylinders can hang as a small pendants individually or be arranged into dramatic groups.