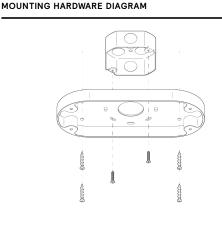

# CHA-023



## Wood Cylinder 3



LAMPING

G8 Bi-Pin Base. Type T Lamps

BULB INCLUDED (120V USA)

Emerv Allen 4.5W G8 Bulb

BULB INCLUDED (240V EU)

# CHA-023

#### DESCRIPTION

The Wood Cylinder collection features high-quality wood turned into a cylinder shape and a mouth-blown glass orb. The cylinders can hang as a small pendants individually or be arranged into dramatic groups.

## MATERIALS

Brass, Glass, Wood

### METAL FINISHES

Available in All Standard Metal Finishes

#### **GLASS FINISHES**

Alabaster, Matte White, Opal

### WOOD FINISHES

Available in All Standard Wood Finishes, Birdseye Maple





WEIGHT

8.5 lb

MOUNTING

Universal



LED+



#### CERTIFICATIONS

CERTIFIED SAFEN USC OF

CE, Damp Locations, UL and cUL Certified