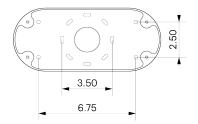

# CHA-023



## Wood Cylinder 3



LAMPING

G8 Bi-Pin Base. Type T Lamps

BULB INCLUDED (120V USA)

Emerv Allen 4.5W G8 Bulb

BULB INCLUDED (240V EU)

# CHA-023

#### DESCRIPTION

The Wood Cylinder collection features high-quality wood turned into a cylinder shape and a mouth-blown glass orb. The cylinders can hang as a small pendants individually or be arranged into dramatic groups.

## MATERIALS

Brass, Glass, Wood

### METAL FINISHES

Available in All Standard Metal Finishes

#### **GLASS FINISHES**

Alabaster, Matte White, Opal

### WOOD FINISHES

Available in All Standard Wood Finishes, Birdseye Maple





WEIGHT

8.5 lb

MOUNTING

Universal



LED+



#### CERTIFICATIONS

CERTIFIED SAFEN USC OF

CE, Damp Locations, UL and cUL Certified