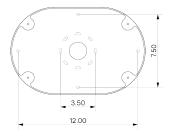

### DESCRIPTION

The Wood Cylinder collection features high-quality wood turned into a cylinder shape and a mouth-blown glass orb. The cylinders can hang as a small pendants individually or be arranged into dramatic groups.

## MATERIALS

Brass, Glass, Wood

### **METAL FINISHES**

Available in All Standard Metal Finishes

# **GLASS FINISHES**

Alabaster, Matte White, Opal

### WOOD FINISHES

Available in All Standard Wood Finishes, Birdseye Maple

#### MOUNTING HARDWARE DIAGRAM





MOUNTING WEIGHT
Universal 17.75 lb

### LAMPING

G8 Bi-Pin Base. Type T Lamps

**BULB INCLUDED (120V USA)** 

Emery Allen 4.5W G8 Bulb

**BULB INCLUDED (240V EU)** 

Emery Allen 4.5W G8 240V Bulb

LAMP QUANTITY

6

**BRIGHTNESS** 

2700 Lumens

DIMMING

LED+

#### DIMENSIONAL DRAWING



### CERTIFICATIONS



CE, Damp Locations, UL and cUL Certified