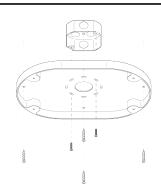

### DESCRIPTION

The Wood Cylinder collection features high-quality wood turned into a cylinder shape and a mouth-blown glass orb. The cylinders can hang as a small pendants individually or be arranged into dramatic groups.

## MATERIALS

Brass, Glass, Wood

### **METAL FINISHES**

Available in All Standard Metal Finishes

# **GLASS FINISHES**

Alabaster, Matte White, Opal

### WOOD FINISHES

Available in All Standard Wood Finishes, Birdseye Maple

#### MOUNTING HARDWARE DIAGRAM





MOUNTING WEIGHT
Universal 17.75 lb

### LAMPING

G8 Bi-Pin Base. Type T Lamps

**BULB INCLUDED (120V USA)** 

Emery Allen 4.5W G8 Bulb

**BULB INCLUDED (240V EU)** 

Emery Allen 4.5W G8 240V Bulb

LAMP QUANTITY

6

**BRIGHTNESS** 

2700 Lumens

DIMMING

LED+

#### DIMENSIONAL DRAWING



### CERTIFICATIONS



CE, Damp Locations, UL and cUL Certified