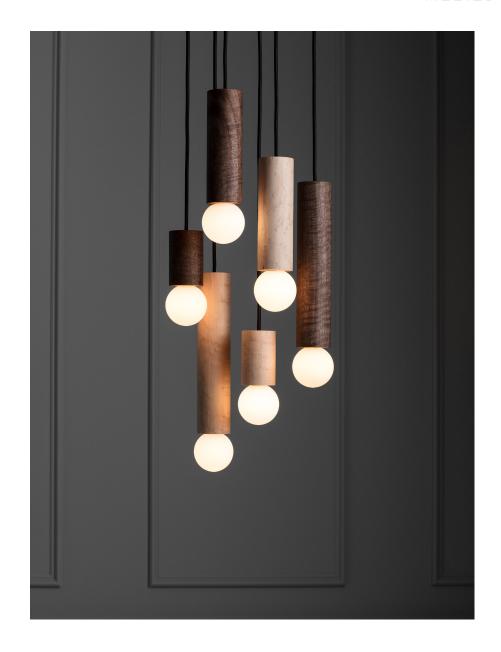

### DESCRIPTION

The Wood Cylinder collection features high-quality wood turned into a cylinder shape and a mouth-blown glass orb. The cylinders can hang as a small pendants individually or be arranged into dramatic groups.