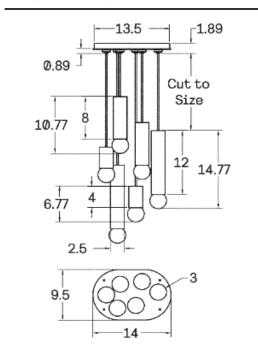

### DESCRIPTION

The Wood Cylinder collection features high-quality wood turned into a cylinder shape and a mouth-blown glass orb. The cylinders can hang as a small pendants individually or be arranged into dramatic groups.

## MATERIALS

Brass, Glass, Wood

### **METAL FINISHES**

Available in All Standard Metal Finishes

# **GLASS FINISHES**

Alabaster, Matte White, Opal

### WOOD FINISHES

Available in All Standard Wood Finishes, Birdseye Maple

#### MOUNTING HARDWARE DIAGRAM





MOUNTING WEIGHT
Universal 17.75 lb

### LAMPING

G8 Bi-Pin Base. Type T Lamps

**BULB INCLUDED (120V USA)** 

Emery Allen 4.5W G8 Bulb

**BULB INCLUDED (240V EU)** 

Emery Allen 4.5W G8 240V Bulb

LAMP QUANTITY

6

**BRIGHTNESS** 

2700 Lumens

DIMMING

LED+

#### DIMENSIONAL DRAWING



### CERTIFICATIONS



CE, Damp Locations, UL and cUL Certified