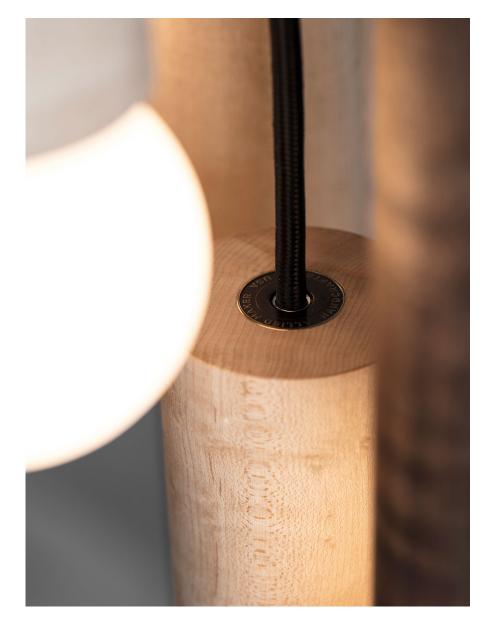

### DESCRIPTION

The Wood Cylinder collection features high-quality wood turned into a cylinder shape and a mouth-blown glass orb. The cylinders can hang as a small pendants individually or be arranged into dramatic groups.

## MATERIALS

Brass, Glass, Wood

### **METAL FINISHES**

Available in All Standard Metal Finishes

# **GLASS FINISHES**

Alabaster, Matte White, Opal

### WOOD FINISHES

Available in All Standard Wood Finishes, Birdseye Maple

#### MOUNTING HARDWARE DIAGRAM





MOUNTING WEIGHT
Universal 17.75 lb

### LAMPING

G8 Bi-Pin Base. Type T Lamps

**BULB INCLUDED (120V USA)** 

Emery Allen 4.5W G8 Bulb

**BULB INCLUDED (240V EU)** 

Emery Allen 4.5W G8 240V Bulb

LAMP QUANTITY

6

**BRIGHTNESS** 

2700 Lumens

DIMMING

LED+

#### DIMENSIONAL DRAWING



### CERTIFICATIONS