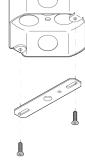

### DESCRIPTION

The Wood Cylinder collection features high-quality wood turned into a cylinder shape and a mouth-blown glass orb. The cylinders can hang as a small pendants individually or be arranged into dramatic groups.

## MATERIALS

Brass, Glass, Wood

### **METAL FINISHES**

Available in All Standard Metal Finishes

# **GLASS FINISHES**

Alabaster, Matte White, Opal

### WOOD FINISHES

Available in All Standard Wood Finishes, Birdseye Maple

#### MOUNTING HARDWARE DIAGRAM





MOUNTING WEIGHT
Universal 1.5 lb

### LAMPING

G8 Bi-Pin Base. Type T Lamps

**BULB INCLUDED (120V USA)** 

Emery Allen 4.5W G8 Bulb

**BULB INCLUDED (240V EU)** 

Emery Allen 4.5W G8 240V Bulb

LAMP QUANTITY

1

**BRIGHTNESS** 

450 Lumens

DIMMING

LED+

#### DIMENSIONAL DRAWING



### CERTIFICATIONS



CE, Damp Locations, UL and cUL Certified

SALES@ALLIEDMAKER.COM (212) 334-7333 81 FRANKLIN ST. NYC HANDCRAFTED IN USA