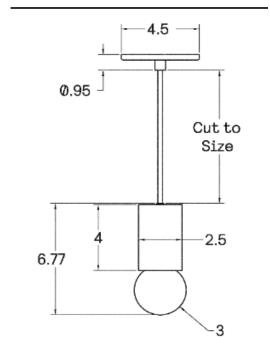

### DESCRIPTION

The Wood Cylinder collection features high-quality wood turned into a cylinder shape and a mouth-blown glass orb. The cylinders can hang as a small pendants individually or be arranged into dramatic groups.

## MATERIALS

Brass, Glass, Wood

### **METAL FINISHES**

Available in All Standard Metal Finishes

# **GLASS FINISHES**

Alabaster, Matte White, Opal

### WOOD FINISHES

Available in All Standard Wood Finishes, Birdseye Maple

#### MOUNTING HARDWARE DIAGRAM





MOUNTING WEIGHT
Universal 1.5 lb

### LAMPING

G8 Bi-Pin Base. Type T Lamps

**BULB INCLUDED (120V USA)** 

Emery Allen 4.5W G8 Bulb

**BULB INCLUDED (240V EU)** 

Emery Allen 4.5W G8 240V Bulb

LAMP QUANTITY

1

**BRIGHTNESS** 

450 Lumens

DIMMING

LED+

#### DIMENSIONAL DRAWING



### CERTIFICATIONS



CE, Damp Locations, UL and cUL Certified

SALES@ALLIEDMAKER.COM (212) 334-7333 81 FRANKLIN ST. NYC HANDCRAFTED IN USA