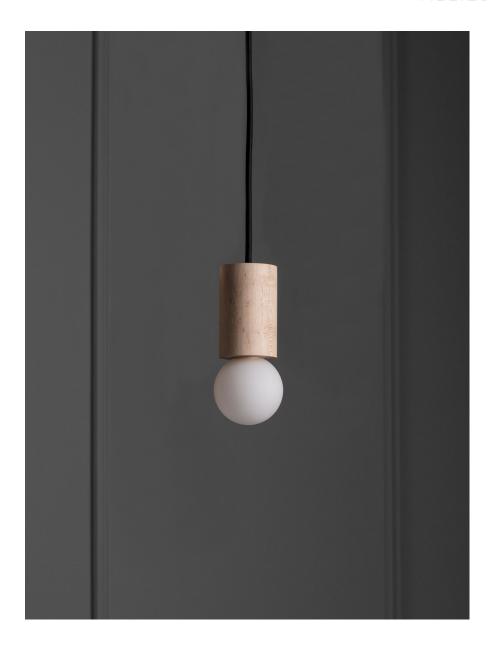

### DESCRIPTION

The Wood Cylinder collection features high-quality wood turned into a cylinder shape and a mouth-blown glass orb. The cylinders can hang as a small pendants individually or be arranged into dramatic groups.