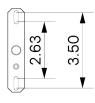

### DESCRIPTION

The Wood Cylinder collection features high-quality wood turned into a cylinder shape and a mouth-blown glass orb. The cylinders can hang as a small pendants individually or be arranged into dramatic groups.

## MATERIALS

Brass, Glass, Wood

### **METAL FINISHES**

Available in All Standard Metal Finishes

# **GLASS FINISHES**

Alabaster, Matte White, Opal

### WOOD FINISHES

Available in All Standard Wood Finishes, Birdseye Maple

#### MOUNTING HARDWARE DIAGRAM





MOUNTING WEIGHT
Universal 1.5 lb

### LAMPING

G8 Bi-Pin Base. Type T Lamps

**BULB INCLUDED (120V USA)** 

Emery Allen 4.5W G8 Bulb

**BULB INCLUDED (240V EU)** 

Emery Allen 4.5W G8 240V Bulb

LAMP QUANTITY

1

**BRIGHTNESS** 

450 Lumens

DIMMING

LED+

#### DIMENSIONAL DRAWING



### CERTIFICATIONS



CE, Damp Locations, UL and cUL Certified

SALES@ALLIEDMAKER.COM (212) 334-7333 81 FRANKLIN ST. NYC HANDCRAFTED IN USA