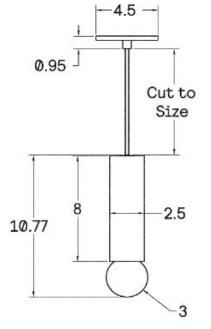

### MOUNTING HARDWARE DIAGRAM DESCRIPTION LAMPING The Wood Cylinder collection G8 Bi-Pin Base. Type T Lamps features high-quality wood turned into a cylinder shape and BULB INCLUDED (120V USA) a mouth-blown glass orb. The cylinders can hang as a small Emerv Allen 4.5W G8 Bulb pendants individually or be arranged into dramatic groups. MATERIALS Brass, Glass, Wood METAL FINISHES Available in All Standard Metal Finishes **GLASS FINISHES**

#### WOOD FINISHES

Available in All Standard Wood Finishes, Birdseye Maple

MOUN Unive

| 0.0 | 2.63 | 3.50 |
|-----|------|------|
|     |      |      |

| ITING | WEIGHT |
|-------|--------|
| rsal  | 2 lb   |