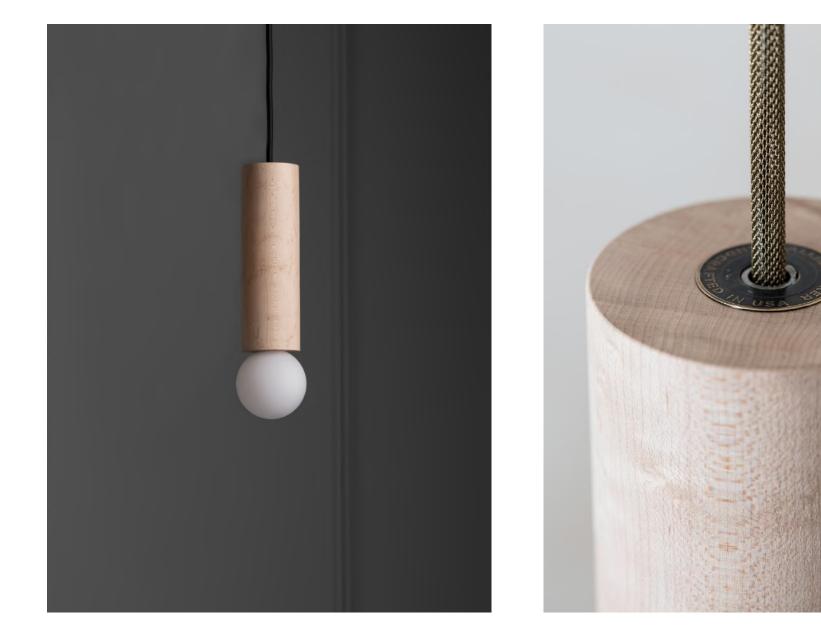

# Wood Cylinder Pendant 08"

## Wood Cylinder Pendant 08"

### MOUNTING HARDWARE DIAGRAM DESCRIPTION LAMPING The Wood Cylinder collection G8 Bi-Pin Base. Type T Lamps features high-quality wood turned into a cylinder shape and BULB INCLUDED (120V USA) a mouth-blown glass orb. The cylinders can hang as a small Emerv Allen 4.5W G8 Bulb pendants individually or be arranged into dramatic groups. MATERIALS Brass, Glass, Wood METAL FINISHES Available in All Standard Metal Finishes **GLASS FINISHES**