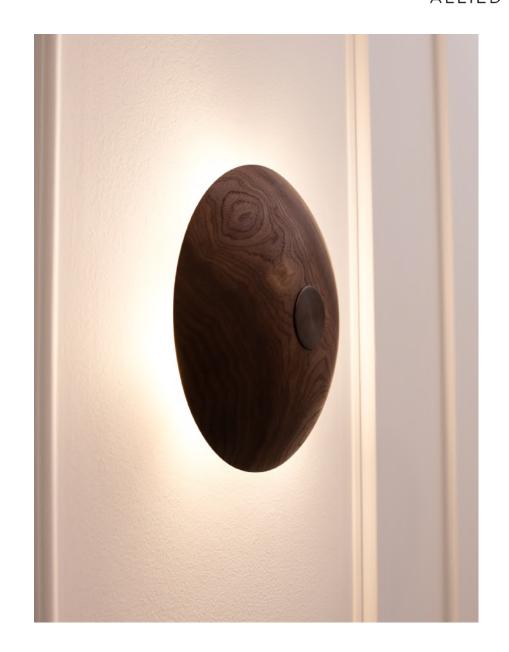

### DESCRIPTION

A hand-turned wood dome seamlessly floats over a glowing backdrop. Available in a selection of American Hardwoods and outfitted with an optional touch switch in the center by request.