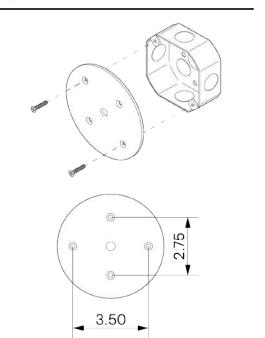

#### MOUNTING HARDWARE DIAGRAM

| MOUNTING  | WEIGHT |
|-----------|--------|
| Universal | 2.5.lb |