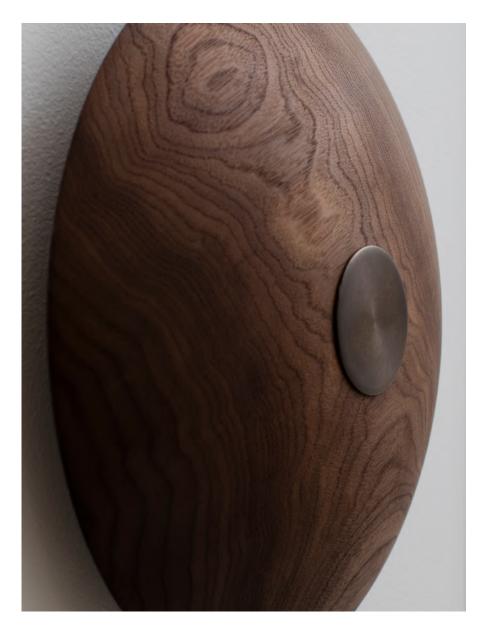

### DESCRIPTION

A hand-turned wood dome seamlessly floats over a glowing backdrop. Available in a selection of American Hardwoods and outfitted with an optional touch switch in the center by request.