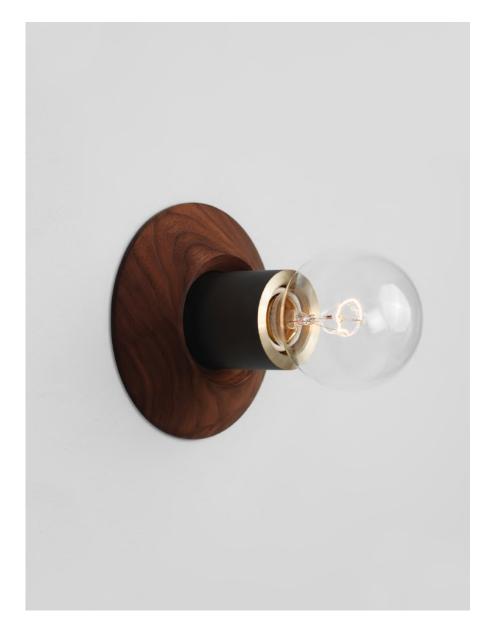

#### DESCRIPTION

The design emerged by stripping the fixture to its bare essentials, emphasizing the high quality of the material including a spun metal socket cover and hand turned wood canopy. The simplicity of the form lends itself to be used in a number of different ways and arranged in groups. UL Certified.

## MATERIALS

Brass, Wood

# **BULB INCLUDED (120V USA)**

Clear Globe Incandescent 40W Bulb