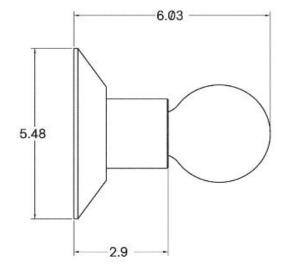

#### MOUNTING HARDWARE DIAGRAM

| MOUNTING  | WEIGHT |
|-----------|--------|
| Universal | 2.5 lb |