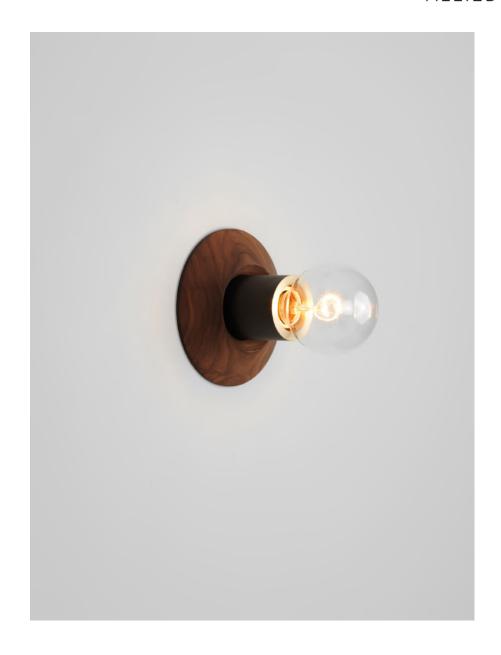

#### DESCRIPTION

The design emerged by stripping the fixture to its bare essentials, emphasizing the high quality of the material including a spun metal socket cover and hand turned wood canopy. The simplicity of the form lends itself to be used in a number of different ways and arranged in groups. UL Certified.

## MATERIALS

Brass, Wood

# **BULB INCLUDED (120V USA)**

Clear Globe Incandescent 40W Bulb