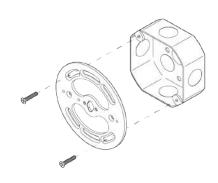

#### MOUNTING HARDWARE DIAGRAM

| MOUNTING  | WEIGHT |
|-----------|--------|
| Universal | 2.5 lb |