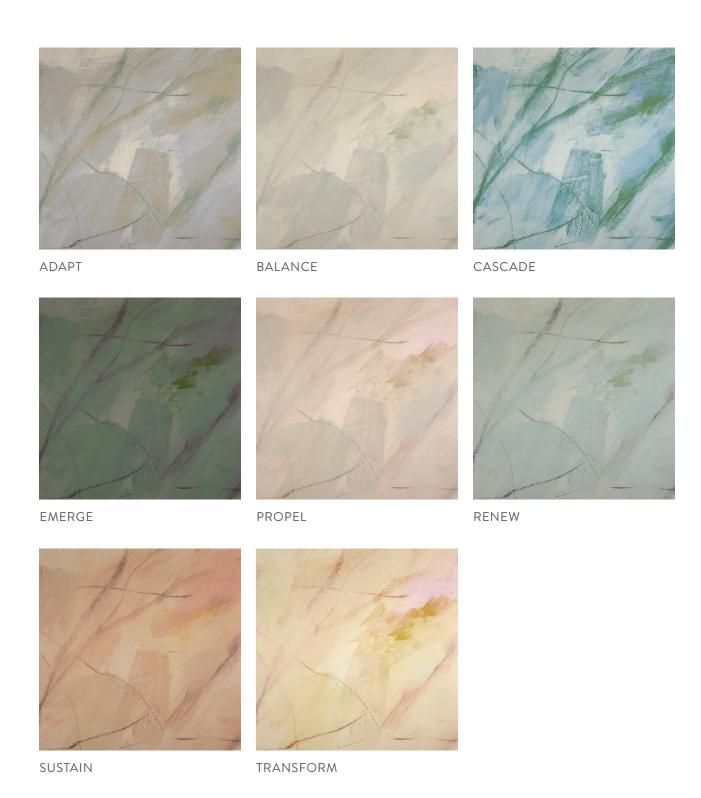

#### **SPECS**

Residential-grade PVC-free substrate

Polyester/natural fiber

Non-repeating mural

Panels trim to 29" wide, including overlap

3.62 oz per linear yard (44.1 g per linear meter)

Fibrous surface texture