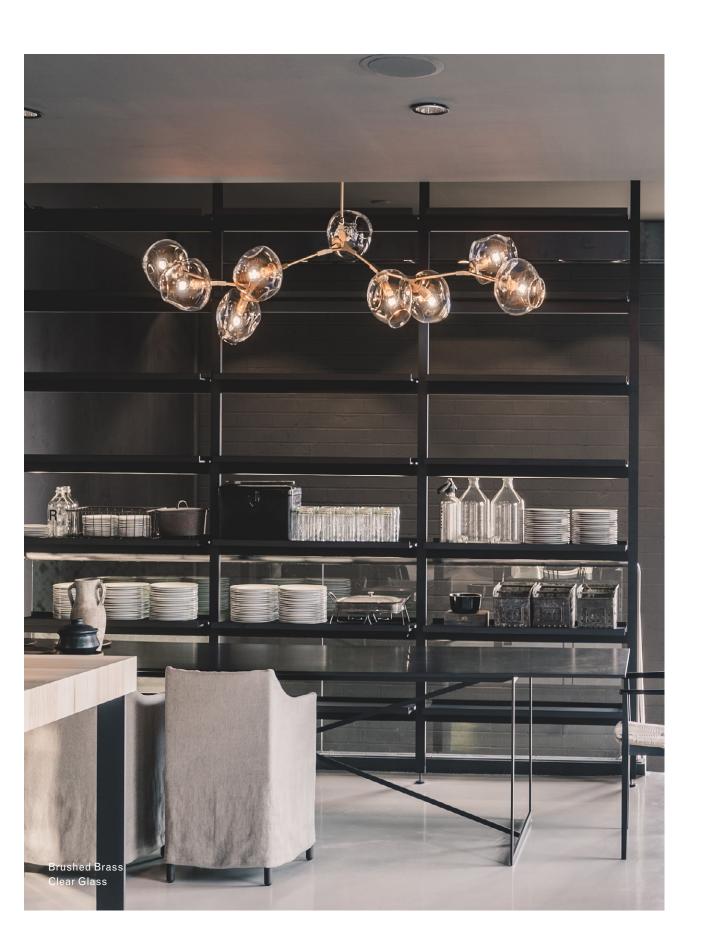

# Inspiration

Inspired by natural phenomena, Branching Bubble explores the visual tension between the industrial and the organic. This endlessly customizable collection mixes delicate hand-blown glass with machine-made metal components to form a perfect union, defying the laws of attraction.