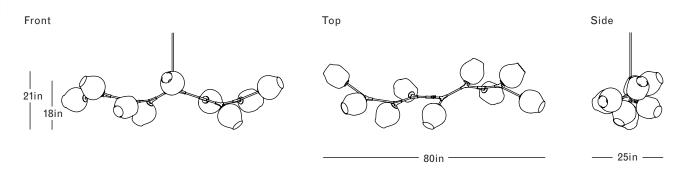

#### DIMENSIONS

Height: 21in / 53cm Width: 80in / 203cm Depth: 25in / 64cm Minimum Drop: 24in / 61cm Weight: 36lb / 16kg