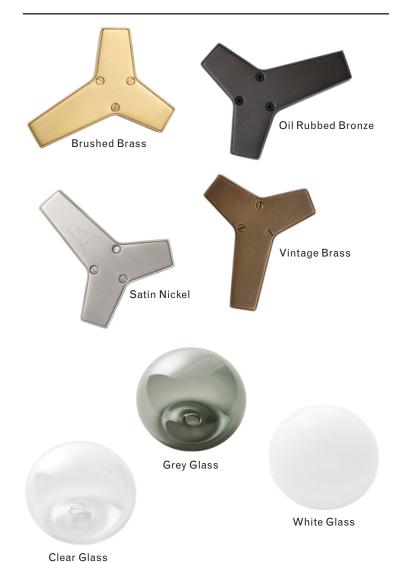

### Finish Palette



### **Specifications**

#### DIMENSIONS

Height: 21in / 53cm Width: 80in / 203cm Depth: 25in / 64cm Minimum Drop: 24in / 61cm Weight: 36lb / 16kg

# SUSPENSION

Ships with 36in or 72in stem, can be cut to length on site

#### CANOPY

Ø5in x H.25in

#### **MATERIALS**

Machined brass, hand-blown glass

#### BULBS

E26 / 110v / 6w / 2500k / dimmable LED globe E27 / 220v / 6w / 2500k / dimmable LED globe Maximum Fixture Wattage: 540w



UL, cUL (120V), CE, CB (240V) Certified

# Inspiration

Inspired by natural phenomena, Branching Bubble explores the visual tension between the industrial and the organic. This endlessly customizable collection mixes delicate hand-blown glass with machine-made metal components to form a perfect union, defying the laws of attraction.