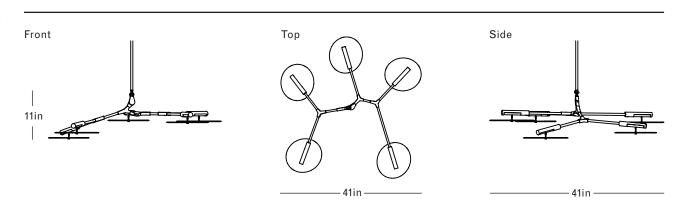

## DIMENSIONS

Height: 11in / 23cm Width: 41in / 104cm Depth: 41in / 104cm Minimum Drop: 14in / 36cm Weight: 15lb / 7kg

## SUSPENSION Ships with 36in or 72in stem, can be cut to length on site

CANOPY Ø5 in x H1.5in

MATERIALS Machined brass, unglazed porcelain

BULBS 24v / 2w / 2700k / dimmable integrated LED\*, transformer provided Maximum Fixture Wattage: 10w