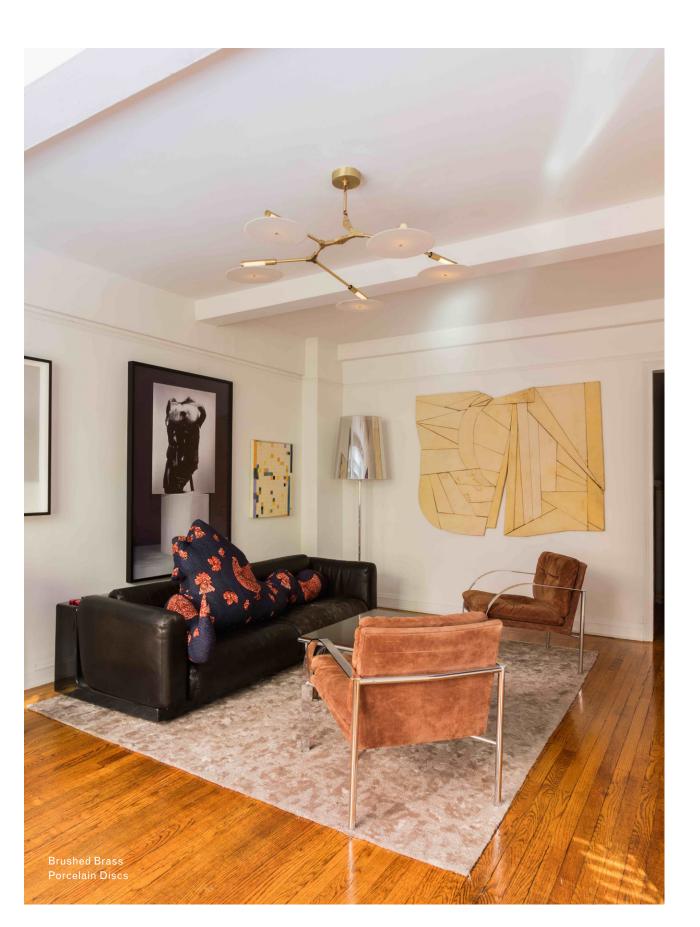

## Inspiration

Branching Disc was a natural evolution of Branching Bubble, and an exercise in new ways of spreading light throughout a room. Reminiscent of Lindsey's ongoing exploration of sculptural mobiles, Branching Disc's metal armature suspends wafer-thin slices of porcelain that filter light like afternoon sun shining through a canopy of leaves, or lightweight metal dome shades, which reflect and refract light beautifully.