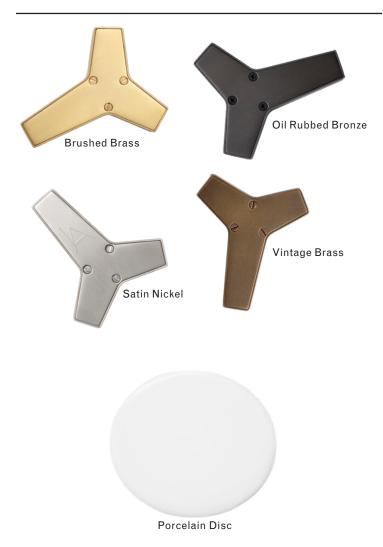

Finish Palette

## SUSPENSION Ships with 36in or 72in stem, can be cut to length on site

CANOPY Ø5 in x H1.5in

MATERIALS Machined brass, unglazed porcelain

BULBS 24v / 2w / 2700k / dimmable integrated LED\*, transformer provided Maximum Fixture Wattage: 10w