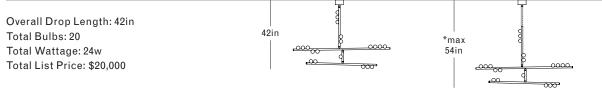

#### DS.15.01 with Fixed Length 24in Illuminated Stem

<sup>\*12</sup>in Non-illuminated, adjustable length stem can be included for range from 42in-54in