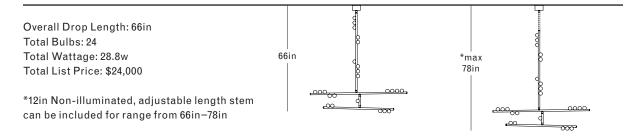

ems not included



UL, cUL (120V) Certified

## Inspiration

Inspired by utilitarian rows of bare bulbs on New York City's subway and the work of Piet Mondrian, Lindsey challenged herself to be reductive in the number of unique elements in this collection. Using brass tubing and mold-blown mini glass globes, her goal was to find the wild spirit within a seemingly rigid form.

### DS.15.01 with Fixed Length 12in Illuminated Stem



<sup>\*12</sup>in Non-illuminated, adjustable length stem can be included for range from 30in-42in

#### DS.15.01 with Fixed Length 24in Illuminated Stem



<sup>\*12</sup>in Non-illuminated, adjustable length stem can be included for range from 42in-54in

## DS.15.01 with 36in Fixed Length Illuminated Stem



# DS.15.01 with 48in Fixed Length Illuminated Stem



#### DS.15.01 with 60in Fixed Length Illuminated Stem