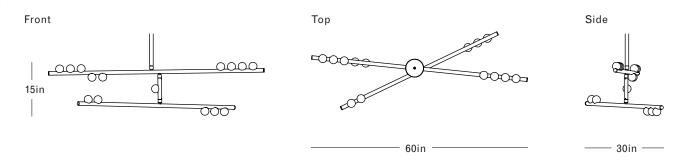

#### DIMENSIONS

Height: 15in / 38cm Width: 60in / 152cm Depth: 30in / 76cm Minimum Drop: 20in / 51cm Weight: 30lb / 14kg