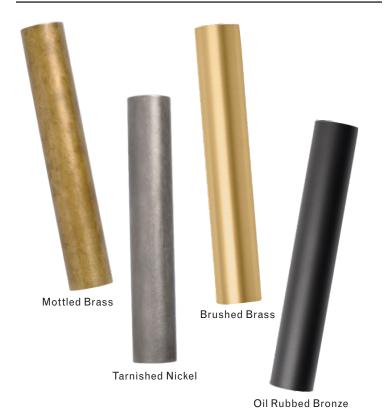

#### Finish Palette



White Glass

## **Specifications**

#### DIMENSIONS

Height: 15in / 38cm Width: 60in / 152cm Depth: 30in / 76cm Minimum Drop: 20in / 51cm Weight: 30lb / 14kg

#### SUSPENSION

Illuminated and non-illuminated stems available, additional fees apply, see Stem Menu

# CANOPY

Ø5in x H3in

#### **MATERIALS**

Brass, mold-blown glass

#### BULBS

G4 / 12v / 1.2w / 2700k / dimmable LED, transformer provided Maximum Fixture Wattage: 18w\* \*Illuminated stems not included



UL, cUL (120V) Certified

## Inspiration

Inspired by utilitarian rows of bare bulbs on New York City's subway and the work of Piet Mondrian, Lindsey challenged herself to be reductive in the number of unique elements in this collection. Using brass tubing and mold-blown mini glass globes, her goal was to find the wild spirit