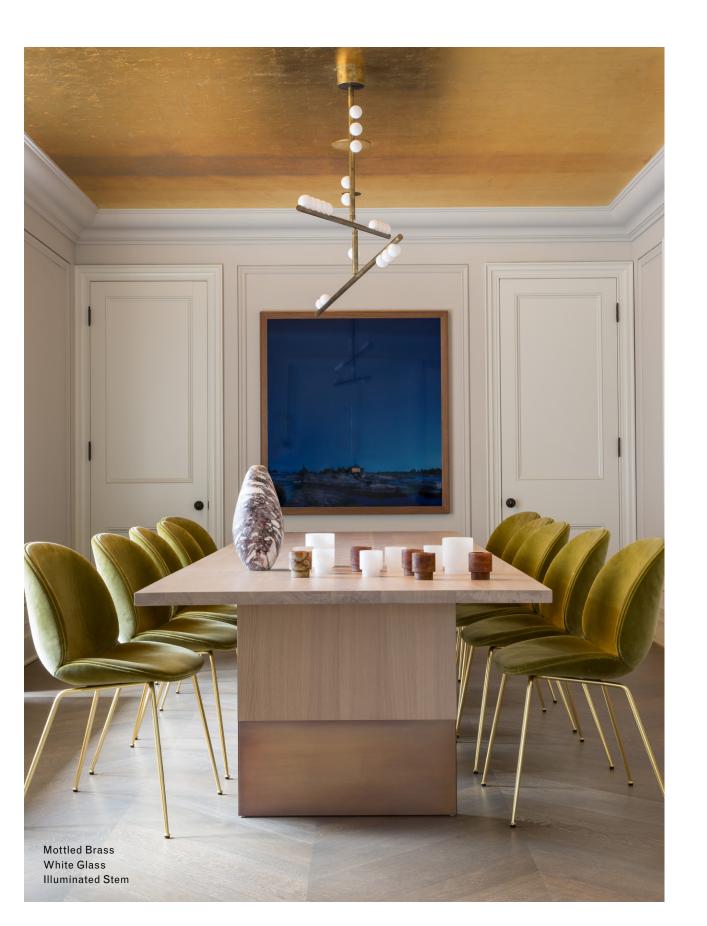

## Inspiration

Inspired by utilitarian rows of bare bulbs on New York City's subway and the work of Piet Mondrian, Lindsey challenged herself to be reductive in the number of unique elements in this collection. Using brass tubing and mold-blown mini glass globes, her goal was to find the wild spirit within a seemingly rigid form.