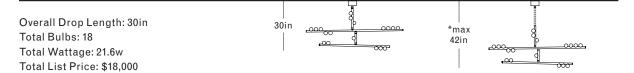

#### DIMENSIONS

Height: 15in / 38cm Width: 60in / 152cm Depth: 30in / 76cm Minimum Drop: 20in / 51cm Weight: 30lb / 14kg

#### BULBS

G4 / 12v / 1.2w / 2700k / dimmable LED, transformer provided Maximum Fixture Wattage: 18w\* \*Illuminated stems not included

UL, cUL (120V) Certified