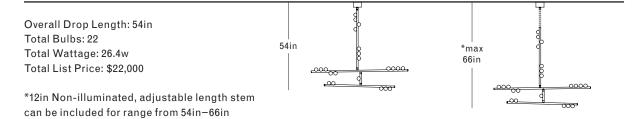

#### DS.15.01 with Fixed Length 24in Illuminated Stem

<sup>\*12</sup>in Non-illuminated, adjustable length stem can be included for range from 42in-54in