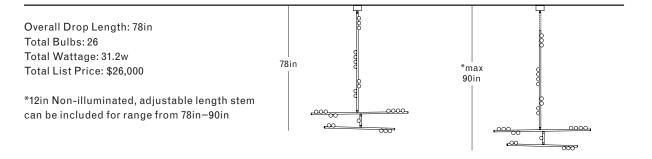

ion

Inspired by utilitarian rows of bare bulbs on New York City's subway and the work of Piet Mondrian, Lindsey challenged herself to be reductive in the number of unique elements in this collection. Using brass tubing and mold-blown mini glass globes, her goal was to find the wild spirit within a seemingly rigid form.

### DS.15.01 with Fixed Length 12in Illuminated Stem



<sup>\*12</sup>in Non-illuminated, adjustable length stem can be included for range from 30in-42in

#### DS.15.01 with Fixed Length 24in Illuminated Stem



<sup>\*12</sup>in Non-illuminated, adjustable length stem can be included for range from 42in-54in

## DS.15.01 with 36in Fixed Length Illuminated Stem



# DS.15.01 with 48in Fixed Length Illuminated Stem



#### DS.15.01 with 60in Fixed Length Illuminated Stem