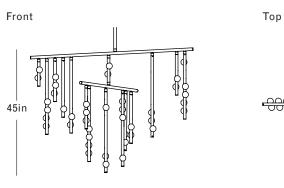

### DIMENSIONS

Height: 45in / 114cm Width: 60in / 152cm Depth: 56in / 142cm Minimum Drop: 51in / 130cm Weight: 84lb / 38kg\* \*Reinforced junction box required