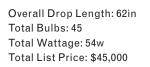

# DS.42.01 with 12in Fixed Length Illuminated Stem

\*12in Non-illuminated, adjustable length stem can be included for range from 62in-74in