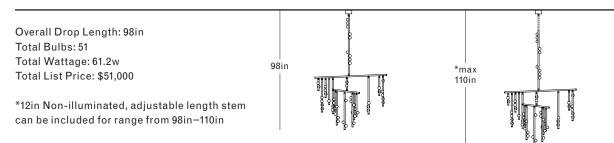

r provided Maximum Fixture Wattage: 50.4w\* \*Illuminated stems not included



UL, cUL (120V) Certified

# Inspiration

Inspired by utilitarian rows of bare bulbs on New York City's subway and the work of Piet Mondrian, Lindsey challenged herself to be reductive in the number of unique elements in this collection. Using brass tubing and mold-blown mini glass globes, her goal was to find the wild spirit within a seemingly rigid form.

White Glass

# DS.42.01 with 12in Fixed Length Illuminated Stem





\*12in Non-illuminated, adjustable length stem can be included for range from 62in-74in

## DS.42.01 with 24in Fixed Length Illuminated Stem



can be included for range from 74in-86in

# DS.42.01 with 36in Fixed Length Illuminated Stem



# DS.42.01 with 48in Fixed Length Illuminated Stem



# DS.42.01 with 60in Fixed Length Illuminated Stem