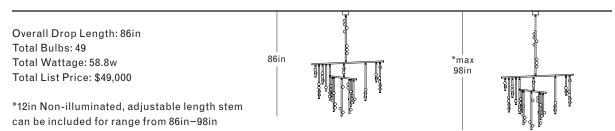

BS

G4 / 12v / 1.2w / 2700k / dimmable LED, transformer provided Maximum Fixture Wattage: 50.4w\* \*Illuminated stems not included



UL, cUL (120V) Certified

# Inspiration

Inspired by utilitarian rows of bare bulbs on New York City's subway and the work of Piet Mondrian, Lindsey challenged herself to be reductive in the number of unique elements in this collection. Using brass tubing and mold-blown mini glass globes, her goal was to find the wild spirit within a seemingly rigid form.

White Glass

# DS.42.01 with 12in Fixed Length Illuminated Stem





\*12in Non-illuminated, adjustable length stem can be included for range from 62in-74in

## DS.42.01 with 24in Fixed Length Illuminated Stem



can be included for range from 74in-86in

# DS.42.01 with 36in Fixed Length Illuminated Stem



# DS.42.01 with 48in Fixed Length Illuminated Stem



# DS.42.01 with 60in Fixed Length Illuminated Stem