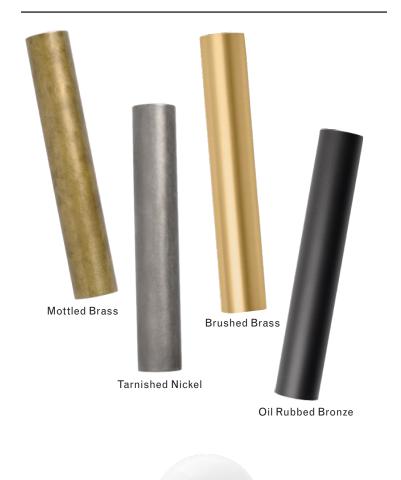

Finish Palette

### SUSPENSION

Illuminated and non-illuminated stems available, additional fees apply, see Stem Menu

CANOPY Ø5in x H3in

MATERIALS Brass, mold-blown glass