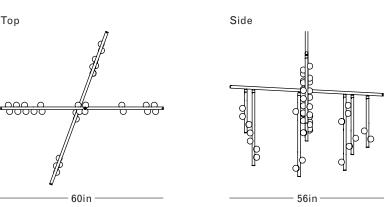

### DIMENSIONS

Height: 45in / 114cm Width: 60in / 152cm Depth: 56in / 142cm Minimum Drop: 51in / 130cm Weight: 84lb / 38kg\* \*Reinforced junction box required