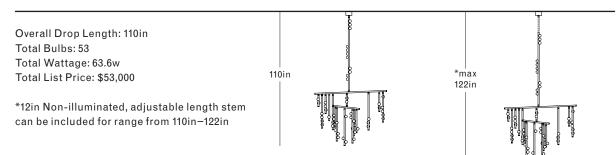

ted stems not included



UL, cUL (120V) Certified

# Inspiration

Inspired by utilitarian rows of bare bulbs on New York City's subway and the work of Piet Mondrian, Lindsey challenged herself to be reductive in the number of unique elements in this collection. Using brass tubing and mold-blown mini glass globes, her goal was to find the wild spirit within a seemingly rigid form.

White Glass

# DS.42.01 with 12in Fixed Length Illuminated Stem





\*12in Non-illuminated, adjustable length stem can be included for range from 62in-74in

## DS.42.01 with 24in Fixed Length Illuminated Stem



can be included for range from 74in-86in

# DS.42.01 with 36in Fixed Length Illuminated Stem



# DS.42.01 with 48in Fixed Length Illuminated Stem



# DS.42.01 with 60in Fixed Length Illuminated Stem