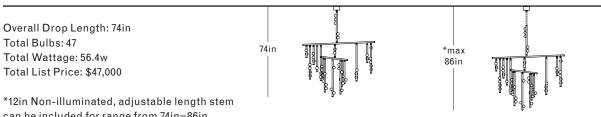

## DS.42.01 with 24in Fixed Length Illuminated Stem

can be included for range from 74in-86in