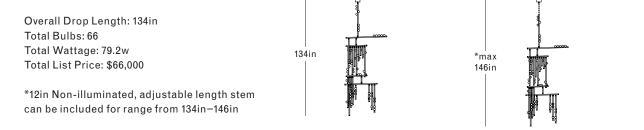

#### **DIMENSIONS**

Height: 91in / 231cm Width: 47in / 119cm Depth: 33in / 84cm

Minimum Drop: 96in / 244cm Weight: 118lb / 54kg\*

\*Reinforced junction box required

#### SUSPENSION

Illuminated and non-illuminated stems available, additional fees apply, see Stem Menu

# **BULBS**

G4 / 12v / 1.2w / 2700k / dimmable LED, transformer provided Maximum Fixture Wattage: 70.8w\*

\*Illuminated stems not included

UL, cUL (120V) Certified