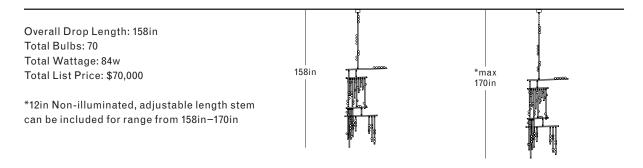

#### **DIMENSIONS**

Height: 91in / 231cm Width: 47in / 119cm Depth: 33in / 84cm

Minimum Drop: 96in / 244cm Weight: 118lb / 54kg\*

\*Reinforced junction box required

#### SUSPENSION

Illuminated and non-illuminated stems available, additional fees apply, see Stem Menu

# **BULBS**

G4 / 12v / 1.2w / 2700k / dimmable LED, transformer provided Maximum Fixture Wattage: 70.8w\*

\*Illuminated stems not included

UL, cUL (120V) Certified