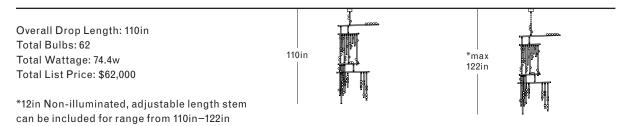

#### **DIMENSIONS**

Height: 91in / 231cm Width: 47in / 119cm Depth: 33in / 84cm

Minimum Drop: 96in / 244cm Weight: 118lb / 54kg\*

\*Reinforced junction box required

#### SUSPENSION

Illuminated and non-illuminated stems available, additional fees apply, see Stem Menu

# **BULBS**

G4 / 12v / 1.2w / 2700k / dimmable LED, transformer provided Maximum Fixture Wattage: 70.8w\*

\*Illuminated stems not included

UL, cUL (120V) Certified