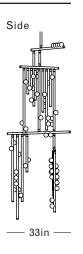

#### **DIMENSIONS**

Height: 91in / 231cm Width: 47in / 119cm Depth: 33in / 84cm

Minimum Drop: 96in / 244cm Weight: 118lb / 54kg\*

\*Reinforced junction box required