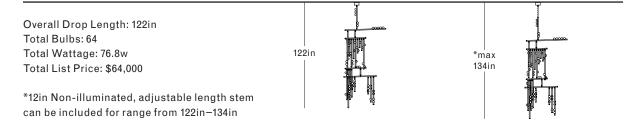

#### **DIMENSIONS**

Height: 91in / 231cm Width: 47in / 119cm Depth: 33in / 84cm

Minimum Drop: 96in / 244cm Weight: 118lb / 54kg\*

\*Reinforced junction box required

#### SUSPENSION

Illuminated and non-illuminated stems available, additional fees apply, see Stem Menu

# **BULBS**

G4 / 12v / 1.2w / 2700k / dimmable LED, transformer provided Maximum Fixture Wattage: 70.8w\*

\*Illuminated stems not included

UL, cUL (120V) Certified