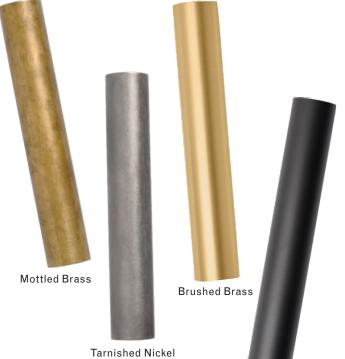

#### Finish Palette

Oil Rubbed Bronze

White Glass

#### **MATERIALS**

Brass, mold-blown glass