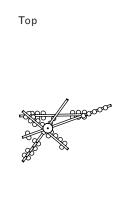

#### **DIMENSIONS**

Height: 91in / 231cm Width: 47in / 119cm Depth: 33in / 84cm

Minimum Drop: 96in / 244cm Weight: 118lb / 54kg\*

\*Reinforced junction box required