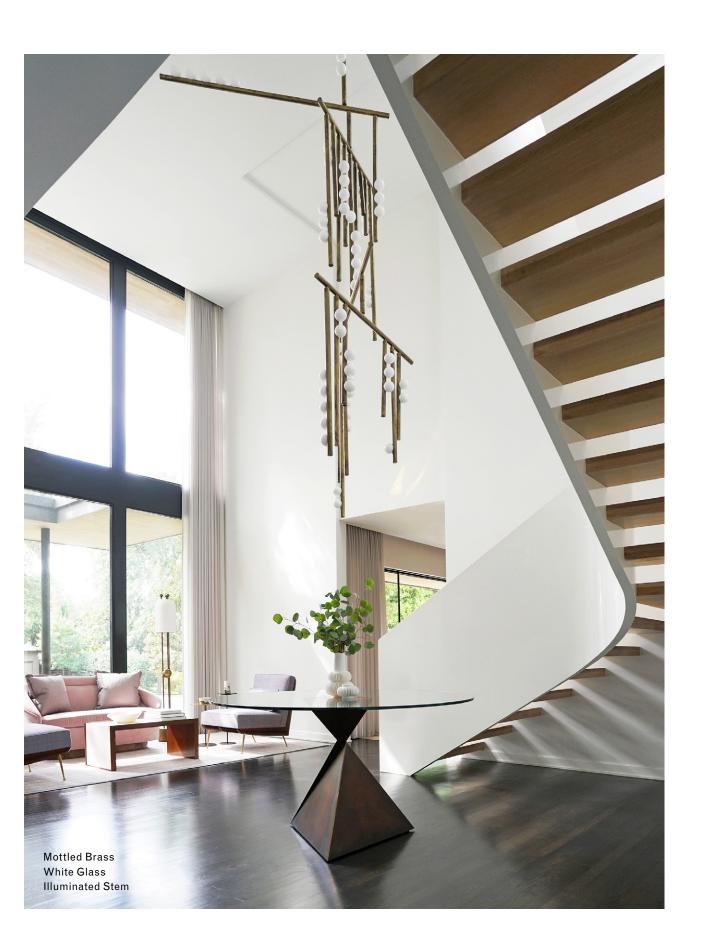

47in



#### Finish Palette







Oil Rubbed Bronze



White Glass

# **Specifications**

#### **DIMENSIONS**

Height: 91in / 231cm Width: 47in / 119cm Depth: 33in / 84cm

Minimum Drop: 96in / 244cm Weight: 118lb / 54kg\*

\*Reinforced junction box required

#### SUSPENSION

Illuminated and non-illuminated stems available, additional fees apply, see Stem Menu

# **CANOPY**

Ø5in x H3in

#### **MATERIALS**

Brass, mold-blown glass

# **BULBS**

G4 / 12v / 1.2w / 2700k / dimmable LED, transformer provided Maximum Fixture Wattage: 70.8w\*

\*Illuminated stems not included



UL, cUL (120V) Certified

# Inspiration

Inspired by utilitarian rows of bare bulbs on New York City's subway and the work of Piet Mondrian, Lindsey challenged herself to be reductive in the number of unique elemen