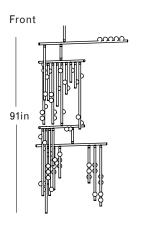

#### **DIMENSIONS**

Height: 91in / 231cm Width: 47in / 119cm Depth: 33in / 84cm

Minimum Drop: 96in / 244cm Weight: 118lb / 54kg\*

\*Reinforced junction box required