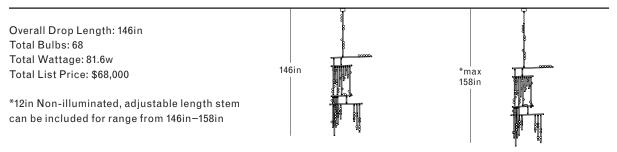

#### **DIMENSIONS**

Height: 91in / 231cm Width: 47in / 119cm Depth: 33in / 84cm

Minimum Drop: 96in / 244cm Weight: 118lb / 54kg\*

\*Reinforced junction box required

#### SUSPENSION

Illuminated and non-illuminated stems available, additional fees apply, see Stem Menu

# **BULBS**

G4 / 12v / 1.2w / 2700k / dimmable LED, transformer provided Maximum Fixture Wattage: 70.8w\*

\*Illuminated stems not included

UL, cUL (120V) Certified