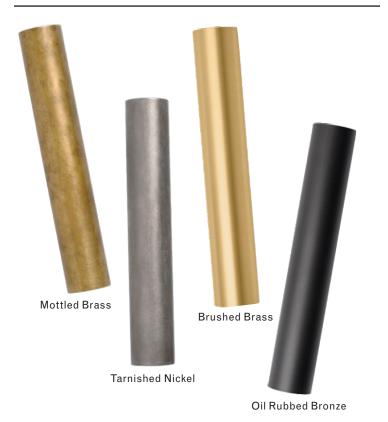

# Finish Palette



# Specifications

#### DIMENSIONS

Height: 19in / 48cm Width: 5in / 13cm Depth: 7in / 18cm Weight: 6lb / 3kg

## MOUNTING

Ø5in x D1.5in Backplate with fixed post

### MATERIALS

Brass, mold-blown glass

#### **BULBS**

12v / G4 / 1.2w / 2700k / dimmable LED, transformer provided Maximum Fixture Wattage: 3.6w



UL, cUL (120V) Certified



White Glass

# Inspiration

Inspired by utilitarian rows of bare bulbs on New York City's subway and the work of Piet Mondrian, Lindsey challenged herself to be reductive in the number of unique elements in this collection. Using brass tubing and mold-blown mini glass globes, her goal was to find the wild spirit within a seemingly rigid form.