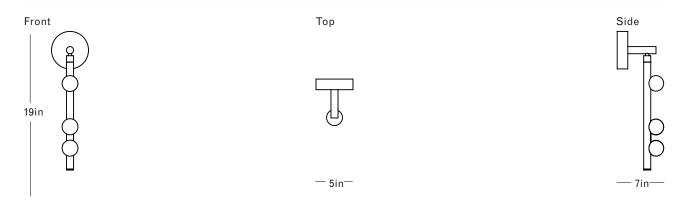

#### DIMENSIONS

Height: 19in / 48cm Width: 5in / 13cm Depth: 7in / 18cm Weight: 6lb / 3kg

## MOUNTING

Ø5in x D1.5in Backplate with fixed post