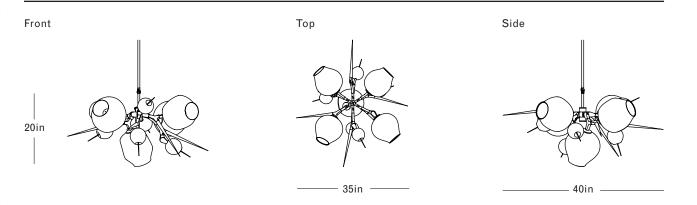

#### **DIMENSIONS**

Height: 20in / 51cm Width: 35in / 89cm Depth: 40in / 102cm Weight: 28lb / 13kg Minimum Drop: 21in / 53cm