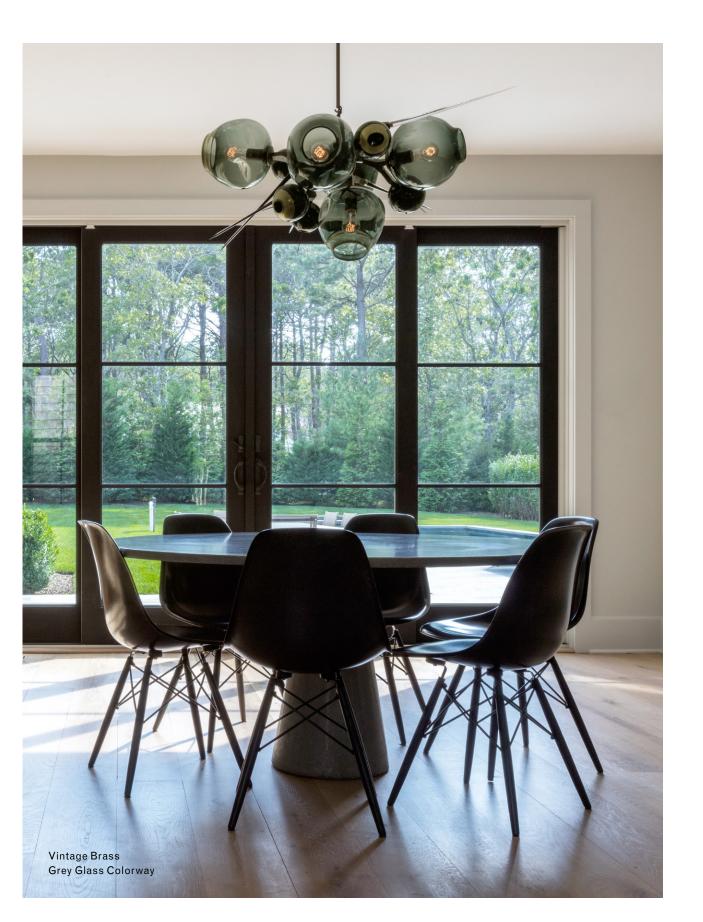

# Finish Palette

## MATERIALS

Machined brass, hand-blown glass, 24k gold foil

### Inspiration

Inspired by medieval weaponry, the contrapuntal Japanese art of Ikebana, 1930's brooches by the Parisian high fashion house, Lanvin, and our own seminal Branching Bubble collection, Burst is a moody and rebellious celebration of contrasts, embodying harmony and counterpoint.