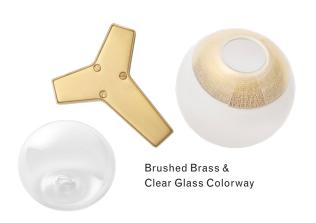

# Finish Palette





# **Specifications**

#### **DIMENSIONS**

Height: 20in / 51cm Width: 35in / 89cm Depth: 40in / 102cm Weight: 28lb / 13kg Minimum Drop: 21in / 53cm

## SUSPENSION

Ships with 36in or 72in stem, can be cut to length on site

### CANOPY

Ø5in x H.25in

## MATERIALS

Machined brass, hand-blown glass, 24k gold foil

#### BULBS

E26 / 110v / 6w / 2500k / dimmable LED globe E27 / 220v / 6w / 2500k / dimmable LED globe Maximum Fixture Wattage: 300w



UL, cUL (120V) Certified

### Inspiration

Inspired by medieval weaponry, the contrapuntal Japanese art of Ikebana, 1930's brooches by the Parisian high fashion house, Lanvin, and our own seminal Branching Bubble collection, Burst is a moody and rebellious celebration of contrasts, embodying harmony and counterpoint.