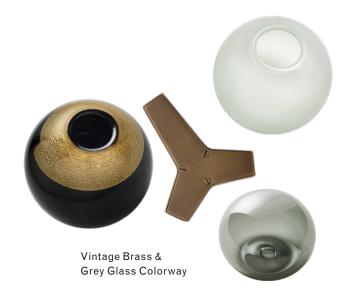

# Finish Palette





# **Specifications**

#### **DIMENSIONS**

Height: 20in / 51cm Width: 35in / 89cm Depth: 40in / 102cm Weight: 28lb / 13kg Minimum Drop: 21in / 53cm

## SUSPENSION

Ships with 36in or 72in stem, can be cut to length on site

### CANOPY

Ø5in x H.25in

## MATERIALS

Machined brass, hand-blown glass, 24k gold foil

#### BULBS

E26 / 110v / 6w / 2500k / dimmable LED globe E27 / 220v / 6w / 2500k / dimmable LED globe Maximum Fixture Wattage: 300w



UL, cUL (120V) Certified

### Inspiration

Inspired by medieval weaponry, the contrapuntal Japanese art of Ikebana, 1930's brooches by the Parisian high fashion house, Lanvin, and our own seminal Branching Bubble collection, Burst is a moody and rebellious celebration of contrasts, embodying harmony and counterpoint.