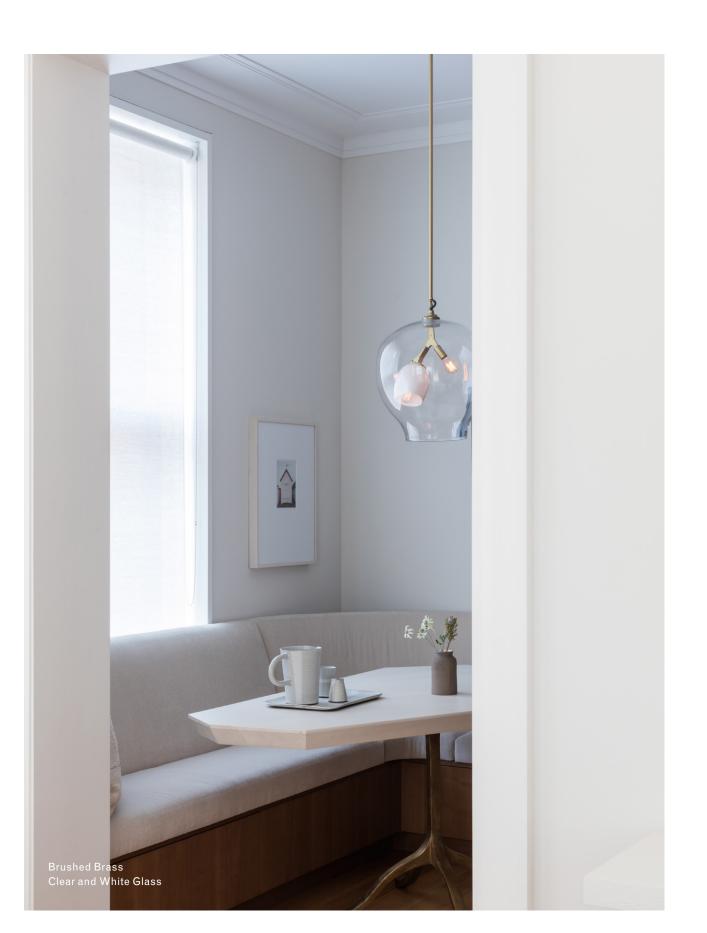

### Inspiration

Inspired by natural phenomena, Branching Bubble explores the visual tension between the industrial and the organic. This endlessly customizable collection mixes delicate hand-blown glass with machine-made metal components to form a perfect union, defying the laws of attraction.