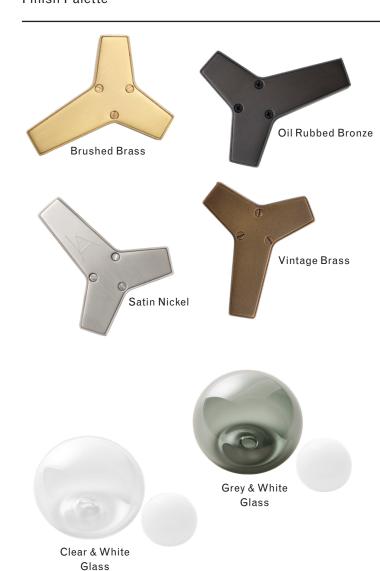

## Finish Palette



# **Specifications**

#### DIMENSIONS

Height: 19in / 48cm Width: 16in / 41cm Depth: 16in / 41cm Minimum Drop: 21in / 53cm

wiinimum Drop: 21in / 53cm

Weight: 15lb / 7kg

## SUSPENSION

Ships with 36in or 72in stem, can be cut to

length on site

## CANOPY

Ø5in x H.25in

#### **MATERIALS**

Machined brass, hand-blown glass

### **BULBS**

E12 / 110v / 3w / 2500k / dimmable LED Globe E14 / 220v / 3w / 2500k / dimmable LED Globe Maximum Fixture Wattage: 120w



UL, cUL (120V), CE, CB (240V) Certified

### Inspiration

Inspired by natural phenomena, Branching Bubble explores the visual tension between the industrial and the organic. This endlessly customizable collection mixes delicate hand-blown glass with machine-made metal components to form a perfect union, defying the laws of attract