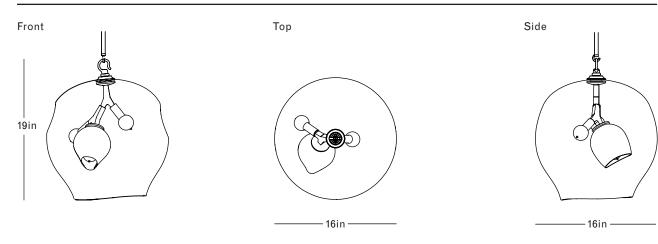

#### DIMENSIONS

Height: 19in / 48cm Width: 16in / 41cm Depth: 16in / 41cm Minimum Drop: 21in / 53cm

wiinimum Drop: 21in / 53cm

Weight: 15lb / 7kg